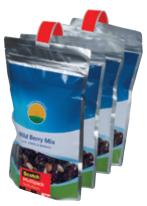

#### Choose the bundling configuration that meets your needs:

Scotch<sup>®</sup> Multipack Tape applied to the bottom and 3M<sup>™</sup> Carry Handle

Scotch<sup>®</sup> Multipack Tape in belly-band format and 3M<sup>™</sup> Carry Handle

Scotch® Multipack Tape in belly-band format