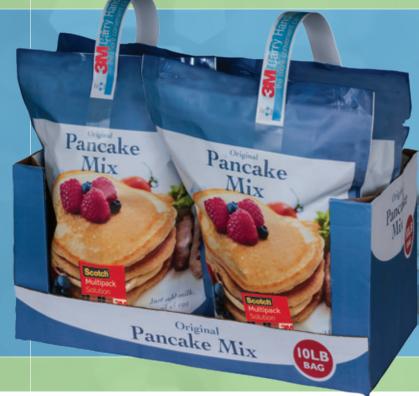

# The Multipack Solution

Grab attention with custom printed Scotch<sup>®</sup> Multipack Tape and 3M<sup>™</sup> Carry Handles.

Convenient Carry Handles hold up to 50 lbs.

The Multipack Solution offers Scotch<sup>®</sup> Multipack Tape and 3M<sup>™</sup> Carry Handles combined with Multipack packaging equipment.

Pouch bundling methods on back side.

#### Choose the bundling configuration that meets your needs:

Scotch<sup>®</sup> Multipack Tape applied to the bottom and 3M<sup>™</sup> Carry Handle

Scotch<sup>®</sup> Multipack Tape in belly-band format and 3M<sup>™</sup> Carry Handle