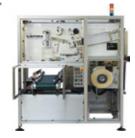

- Select the Scotch<sup>®</sup> Multipack Tape width and message
- Select padded 3M<sup>™</sup> Carry Handle size and message



Scotch<sup>®</sup> Multipack Tape with tabletop dispenser and padded 3M<sup>™</sup> Carry Handles

#### 2. Semi-Automatic Application

- Select the Scotch<sup>®</sup> Multipack Tape width and message
- Select level wound 3M<sup>™</sup> Carry Handle size and message



Semi-automated Scotch<sup>®</sup> Multipack Tape and 3M<sup>™</sup> Carry Handle dipenser

#### 3. Fully Automated Application

50 to 100 duo pack pouches per minute; minimal machine footprint.

- Select the Scotch<sup>®</sup> Multipack Tape width and message
- Select level wound 3M<sup>™</sup> Carry Handle size and message

Scotch<sup>®</sup> Multipack Tape and Fully-automated application machine