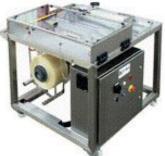

#### 2. Semi-Automatic Application

- Select the Scotch<sup>®</sup> Multipack Tape width and message
- Select level wound 3M<sup>™</sup> Carry Handle size and message

Semi-automated Scotch<sup>®</sup> Multipack Tape and 3M<sup>™</sup> Carry Handle dipenser