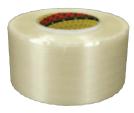

#### 1. Scotch<sup>®</sup> Multipack Tape

- Print up to 8 colors to stand out at shelf
- Hold pouches together while cleanly removing from primary package
- Custom length and width to meet your needs

Custom Printed or Clear

#### **Machine Applied**

Level Wound Tape Rolls

To learn more go to **3M.com/Multipack** or contact your local packaging specialist