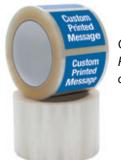

#### 1. Scotch<sup>®</sup> Multipack Tape

- Print up to 8 colors to stand out at shelf
- Hold pouches together while cleanly removing from primary package
- Custom length and width to meet your needs

Custom Printed or Clear