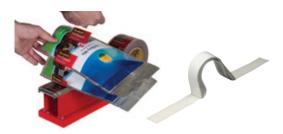

#### 2. Semi-Automatic Application

- Select the Scotch<sup>®</sup> Multipack Tape width and message
- Select level wound 3M<sup>™</sup> Carry Handle size and message

Semi-automated Scotch<sup>®</sup> Multipack Tape and 3M<sup>™</sup> Carry Handle dipenser