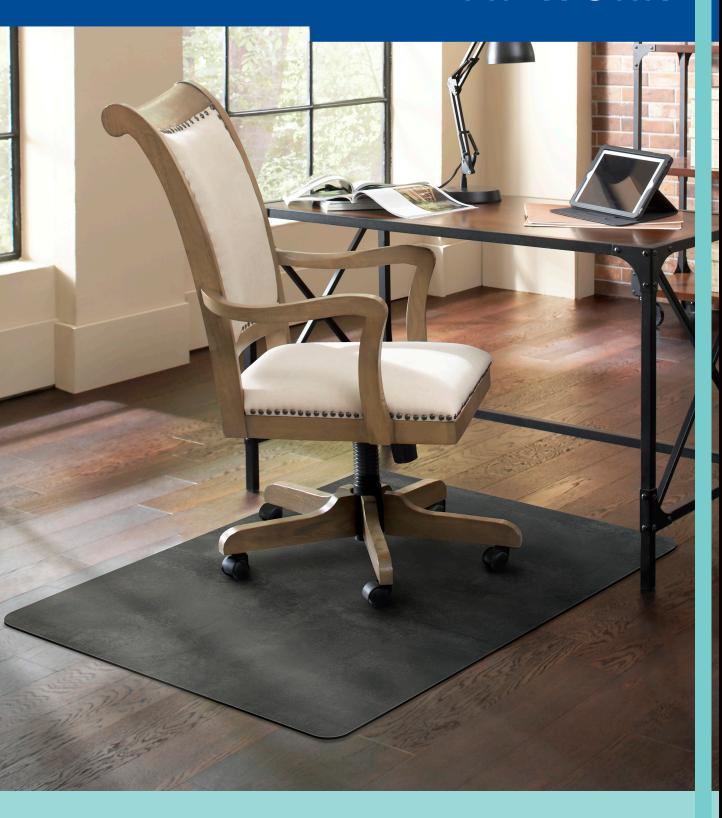

## TRENDSETTER®

Transform your space with the beauty of a designer chair mat. TrendSetter® chair mats provide premium floor protection for carpet or hard floor surfaces such as wood, tile and laminate.

Enjoy a smooth rolling surface for increased mobility and ergonomic comfort while protecting your floors from scuffs, scrapes, and chair caster wear. The ES ROBBINS TrendSetter® collection includes a variety of laminated vinyl chair mats crafted with a durable decorative top layer, as well as black vinyl chair mats that add a professional accent to your workspace.

- Instantly add style to your workspace
- Beautifully crafted floor protection
- Smooth rolling surface
- Made in USA

**Dark Cherry** 

| Plack |  |
|-------|--|
| Black |  |

**FEATURES ANCHORBAR®** 

**Exclusive cleat** system gentle on hands and carpet