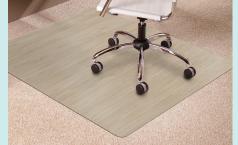

## TRENDSETTER®

Transform your space with the beauty of a designer chair mat. TrendSetter® chair mats provide premium floor protection for carpet or hard floor surfaces such as wood, tile and laminate.

Enjoy a smooth rolling surface for increased mobility and ergonomic comfort while protecting your floors from scuffs, scrapes, and chair caster wear. The ES ROBBINS TrendSetter® collection includes a variety of laminated vinyl chair mats crafted with a durable decorative top layer, as well as black vinyl chair mats that add a professional accent to your workspace.

| TrendSetter® Chair Mats |                                                     |            |  |  |
|-------------------------|-----------------------------------------------------|------------|--|--|
| PART NO.                | DESCRIPTION                                         | BACKING    |  |  |
| 128012                  | Black 36x48 for Low Pile Carpet, Rectangle          | AnchorBar® |  |  |
| 119722                  | Driftwood 36x48 for Medium Pile Carpet, Rectangle   | AnchorBar® |  |  |
| 119732                  | Pewter 36x48 for Medium Pile Carpet, Rectangle      | AnchorBar® |  |  |
| 119742                  | Dark Cherry 36x48 for Medium Pile Carpet, Rectangle | AnchorBar® |  |  |