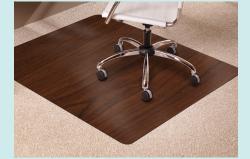

## TRENDSETTER®

Transform your space with the beauty of a designer chair mat. TrendSetter® chair mats provide premium floor protection for carpet or hard floor surfaces such as wood, tile and laminate.

Enjoy a smooth rolling surface for increased mobility and ergonomic comfort while protecting your floors from scuffs, scrapes, and chair caster wear. The ES ROBBINS TrendSetter® collection includes a variety of laminated vinyl chair mats crafted with a durable decorative top layer, as well as black vinyl chair mats that add a professional accent to your workspace.

| TrendSetter® Chair Mats |                                                     |            |  |  |
|-------------------------|-----------------------------------------------------|------------|--|--|
| PART NO.                | DESCRIPTION                                         | BACKING    |  |  |
| 128012                  | Black 36x48 for Low Pile Carpet, Rectangle          | AnchorBar® |  |  |
| 119722                  | Driftwood 36x48 for Medium Pile Carpet, Rectangle   | AnchorBar® |  |  |
| 119732                  | Pewter 36x48 for Medium Pile Carpet, Rectangle      | AnchorBar® |  |  |
| 119742                  | Dark Cherry 36x48 for Medium Pile Carpet, Rectangle | AnchorBar® |  |  |