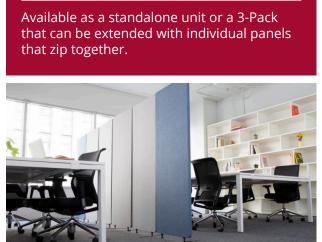

RECLAIM room dividers are available in five colors that can be mixed and matched to suit any office interior. Constructed from 100% recycled PET materials, RECLAIM ecofriendly office partitions are available as a 24" wide, 66" tall standalone unit or a 72" x 66" 3-pack that can be expanded with individual panels that easily zip together to reconfigure workspaces into a variety of shapes and styles.

## Features:

- Rated to absorb 85% of ambient noise (NRC 0.85)
- Made from 100% recycled PET eco-friendly materials: Fabric: 100% Post-Consumer; Core: 60% Post-Consumer
- Offered as individual freestanding dividers or a 3-pack with expansion panels sold separately
- Panels zip together making it easy to add more panels to extend the length
- Flexible zippers permit rotation between panels for more floor layout options
- Tackable fabric material ideal for brainstorming in collaborative spaces
- Available in 5 colors: Pacific Blue, Starlight Blue, Desert Sand, Misty Gray, and Slate Gray
- 5 year limited warranty