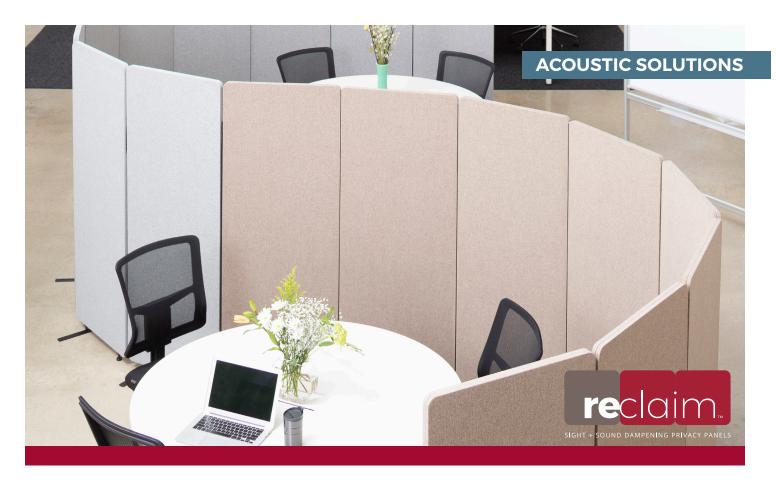

## **RECLAIM™** Acoustic Room Dividers

**Reclaim Your Space.** RECLAIM sight and sound dampening panels are designed to divide larger areas into quieter, more functional spaces, providing an easy and cost-efficient way to minimize the noise and visual distractions in today's open office environment without losing the benefits of a collaborative culture.

RECLAIM acoustic panels are lightweight and assemble in minutes without requiring any tools. And best of all, these innovative room dividers absorb up to 85% of ambient noise making them the ideal acoustic solution for today's open work environments and modern classrooms.

## Features:

- Rated to absorb 85% of ambient noise (NRC 0.85)
- Made from 100% recycled PET eco-friendly materials: Fabric: 100% Post-Consumer; Core: 60% Post-Consumer
- Offered as individual freestanding dividers or a 3-pack with expansion panels sold separately
- Panels zip together making it easy to add more panels to extend the length
- Flexible zippers permit rotation between panels for more floor layout options
- Tackable fabric material ideal for brainstorming in collaborative spaces
- Available in 5 colors: Pacific Blue, Starlight Blue, Desert Sand, Misty Gray, and Slate Gray
- 5 year limited warranty