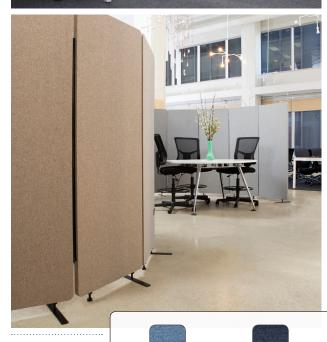

RECLAIM room dividers are available in five colors that can be mixed and matched to suit any office interior. Constructed from 100% recycled PET materials, RECLAIM ecofriendly office partitions are available as a 24" wide, 66" tall standalone unit or a 72" x 66" 3-pack that can be expanded with individual panels that easily zip together to reconfigure workspaces into a variety of shapes and styles.

Slate Gray

Misty Gray

Pacific Blue

Starlight Blue

**Desert Sand**