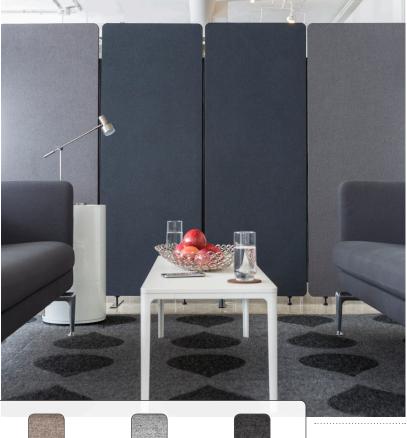

## **RECLAIM™** Acoustic Room Dividers

**Reclaim Your Space.** RECLAIM sight and sound dampening panels are designed to divide larger areas into quieter, more functional spaces, providing an easy and cost-efficient way to minimize the noise and visual distractions in today's open office environment without losing the benefits of a collaborative culture.

RECLAIM room dividers are available in five colors that can be mixed and matched to suit any office interior. Constructed from 100% recycled PET materials, RECLAIM ecofriendly office partitions are available as a 24" wide, 66" tall standalone unit or a 72" x 66" 3-pack that can be expanded with individual panels that easily zip together to reconfigure workspaces into a variety of shapes and styles.

RECLAIM acoustic panels are lightweight and assemble in minutes without requiring any tools. And best of all, these innovative room dividers absorb up to 85% of ambient noise making them the ideal acoustic solution for today's open work environments and modern classrooms.

## RECLAIM<sup>™</sup> Acoustic Room Dividers

RECLAIM™ Sight and Sound Dampening Panels are designed to divide larger areas into more quiet, functional spaces, providing a flexible yet cost-efficient way to minimize distractions in today's open office environment.