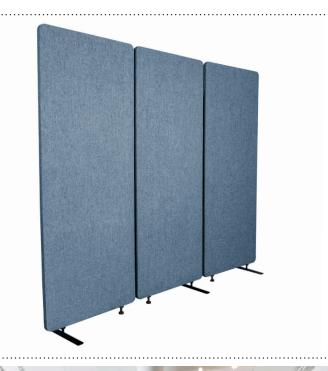

RECLAIM room dividers are available in five colors that can be mixed and matched to suit any office interior. Constructed from 100% recycled PET materials, RECLAIM ecofriendly office partitions are available as a 24" wide, 66" tall standalone unit or a 72" x 66" 3-pack that can be expanded with individual panels that easily zip together to reconfigure workspaces into a variety of shapes and styles.

## **Dimensions:**

- 3-Pack Room Divider: 72" x 66" x 1.25"
- Expansion Panel: 24" x 66" x 1.25"
- Single Panel: 24 x 66 x 1.25"