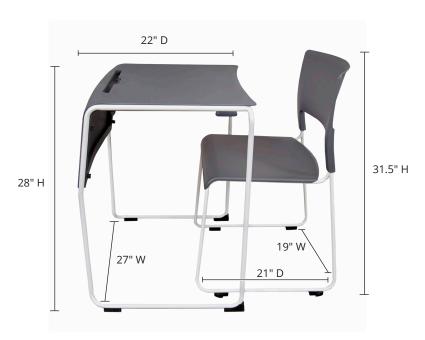

## **Product Specifications**

| Item Number               | STUDENT-STK1PK          |
|---------------------------|-------------------------|
| Top Color                 | Slate Gray              |
| Top Material              | Polypropylene           |
| Frame Color               | White                   |
| Frame Material            | Steel                   |
| Frame Finish              | Powder Coat             |
| Overall Dimensions: Desk  | 27" W x 22" D x 28" H   |
| Overall Dimensions: Chair | 19" W x 21" D x 31.5" H |
| Product Weight: Desk      | 16 lbs.                 |
| Product Weight: Chair     | 10 lbs.                 |
| Assembly Required         | None                    |
| Certifications            | ANSI/BIFMA              |
| Includes                  | 1 Desk and 1 Chair      |