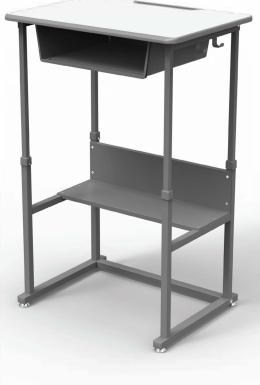

## **Product Specifications:**

| Item Number                  | STUDENT-M                                         |
|------------------------------|---------------------------------------------------|
| Dimensions                   | 27.5" W x 19.5" D x 24.5" – 42" H                 |
| Frame Make                   | Steel                                             |
| Frame Color                  | Medium Gray                                       |
| Weight                       | 38.6 lbs.                                         |
| Desktop Make                 | Laminate surface                                  |
| Desktop Color                | Light Gray                                        |
| Desktop Dimensions           | 27.5" W x 19.5" D                                 |
| Height Adjustment Mechanism  | Screws                                            |
| Height Adjustment Increments | 1"                                                |
| Weight Capacity              | 220 lbs.                                          |
| Additional Features          | Pencil groove, backpack hooks,<br>book box, shelf |
| Meets ANSI/BIFMA             | Yes                                               |
| Meets CPSIA                  | Yes                                               |
| Shipping Method              | Ground                                            |
| Shipping Carton Dims         | 30" W x 22" D x 11" H                             |
| Shipping Weight              | 45 lbs.                                           |
| Assembly Required            | Yes                                               |