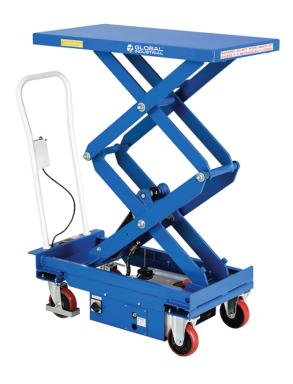

Battery Powered Mobile Scissor Lift Table, 40"L x 20-1/2"W, 660 Lb. Capacity

## Features:

- Powered drive & lift moves and positions heavy loads with the push of a button.
- Curtis controller and Hall accelerator provides effortless lifting, lowering and movement of heavy loads.
- Raise and lower the platform, and a twist style throttle with reverse powers the front drive wheels.
- Battery operated unit features an on-board battery charger.

## **Specifications**

| Weight Capacity:        | 660 lbs.                                   |
|-------------------------|--------------------------------------------|
| . ,                     |                                            |
| Color Finish:           | Blue                                       |
| Construction:           | Steel                                      |
| Lift Type:              | Double Scissor                             |
| Lift Time:              | 15 seconds (+/- 5 seconds)                 |
| Dimensions (L"xW"):     | 50" x 20.5"                                |
| Lowered Height:         | 19.5"                                      |
| Raised Height:          | 63"                                        |
| Platform Size: (L"xW"): | 40" x 20.5"                                |
| Lift Cycle per Charge:  | 80                                         |
| Power:                  | Lead Acid Battery; (1) 12V Battery at 80Ah |
| Weight:                 | 393 lbs.                                   |
| Wheel:                  | 6" Dia.; Polyurethane                      |
| Limited Warranty:       | 1 Year                                     |
| Certifications:         | cUL Battery Charger                        |