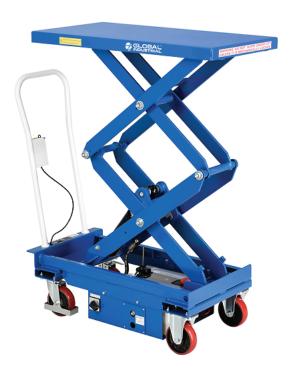

## Battery Powered Mobile Scissor Lift Table, 40"L x 20-1/2"W, 1100 Lb. Capacity

## Features:

- Powered drive & lift moves and positions heavy loads with the push of a button.
- Curtis controller and Hall accelerator provides effortless lifting, lowering and movement of heavy loads.
- Raise and lower the platform, and a twist style throttle with reverse powers the front drive wheels.
- Battery operated unit features an on-board battery charger.

## **Specifications**

| Weight Capacity:       | 1100 lbs.                                  |
|------------------------|--------------------------------------------|
| Color Finish:          | Blue                                       |
| Construction:          | Steel                                      |
| Lift Type:             | Double Scissor                             |
| Lift Time:             | 15 seconds (+/- 5 seconds)                 |
| Dimensions (L"xW"):    | 50" x 20.5"                                |
| Lowered Height:        | 19.5"                                      |
| Raised Height:         | 63"                                        |
| Platform Size (L"xW"): | 40" x 20.5"                                |
| Lift Cycle Per Charge  | 80                                         |
| Power:                 | Lead Acid Battery; (1) 12V Battery at 80Ah |
| Weight:                | 436 lbs.                                   |
| Wheel:                 | 6" Dia.; Polyurethane                      |
| Limited Warranty:      | 1 Year                                     |
| Certifications:        | cUL Battery Charger                        |