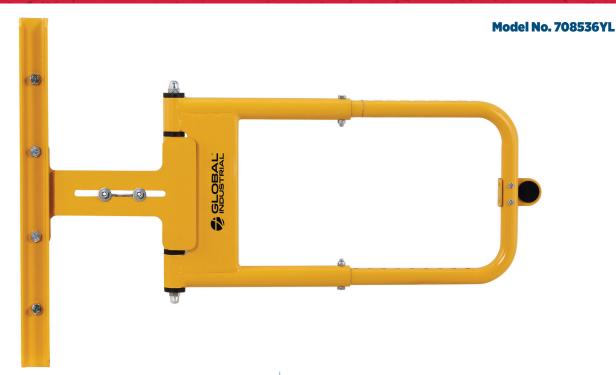

## ADAPTABILITY THAT MAKES OTHER GATES STAND ASIDE. WE CAN SUPPLY THAT.

A self-closing gate made for regulated areas in your facility that demand expandable and adjustable access points.

## **FEATURES**

- Enables added security for facilities in commercial, industrial, and similar industries.
- Easily connects to existing rails from the left or right.
- Features an adjustable opening space that varies per model.
- OSHA 1910.23a certified.
- Mounting hardware included.

11 Harbor Park Drive Port Washington, NY 11050 GLOBALINDUSTRIAL.COM 888.978.7759

Model No. 708536YL 16"-26" Opening

f

Ø

Model No. 708537YL 24"-40" Opening

J

in