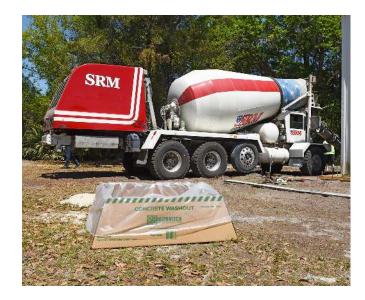

## Ultra-Concrete Washout Berm® Economy Model

## Capture concrete washout in portable and economical berm

- + Heavy-duty, rugged construction designed to contain heavy loads and stand up to the elements.
- + Special water & oil coating help provide extended life.
- + Heavy-duty, 6 mil liner (included) installs quickly helps contain washout.
- + Specially designed slotted edges "lock" liner in place and keeps it secure.
- + Chemically-resistant materials are compatible with concrete washout, paint waste and other construction materials.
- + Helps comply with EPA regulations.