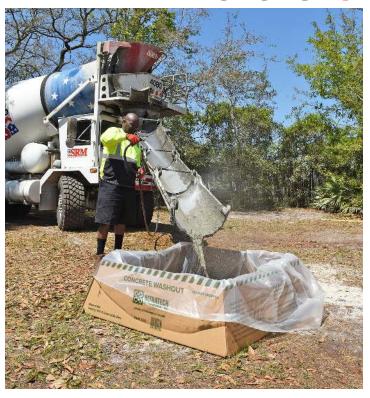

## Ultra-Concrete Washout Berm® Economy Model

## Capture concrete washout in portable and economical berm

- + Heavy-duty, rugged construction designed to contain heavy loads and stand up to the elements.
- + Special water & oil coating help provide extended life.
- + Heavy-duty, 6 mil liner (included) installs quickly helps contain washout.
- + Specially designed slotted edges "lock" liner in place and keeps it secure.
- + Chemically-resistant materials are compatible with concrete washout, paint waste and other construction materials.
- + Helps comply with EPA regulations.