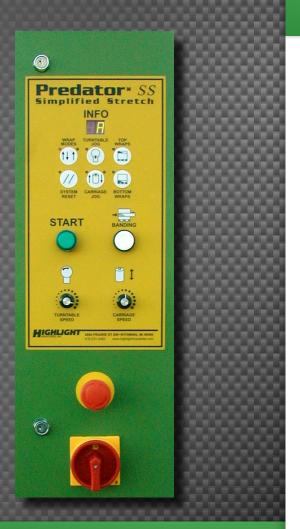

### **CONTROL PANEL FEATURES**

- INFO displays machine operation and provides data for diagnosis
- 2 Wrap Modes, Select Spiral Up/Down or Spiral Ip Only
- System Reset
- Turntable Jog
- · Carriage Jog
- · Keyed Electrical Cabinet

- 0-9 Top and Bottom Wraps
- Start
- Banding
- · Adjustable Turntable Speed
- · Adjustable Carriage Speed
- Stop
- · Power Safety Disconnect
- · Universal and Easy to Use

State-of-the-art INFO screen shows current machine operation and makes troubleshooting easy. The Simplified Stretch allows you to precisely adjust your stretch level and film force on your load with the turn of a knob.

#### Advanced INFO Screen

Provides system diagnostics for easy troubleshooting.