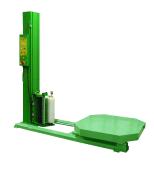

# High or Low Profile

Highlight will build the correct system for your application. The Predator SS is available in either High or Low Profile. The High Profile can be easily loaded with a fork lift. The Low Profile can use an optional ramp for loading with hand pallet jacks.

Low Profile shown High Profile available