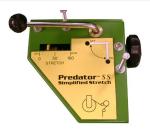

## Simplified Stretch

Simplified Stretch is easy to use, just turn the knob to adjust your film stretch and force on the load for better film performance and to best suit your wrapping needs.

State-of-the-art INFO screen shows current machine operation and makes troubleshooting easy. The Simplified Stretch allows you to precisely adjust your stretch level and film force on your load with the turn of a knob.