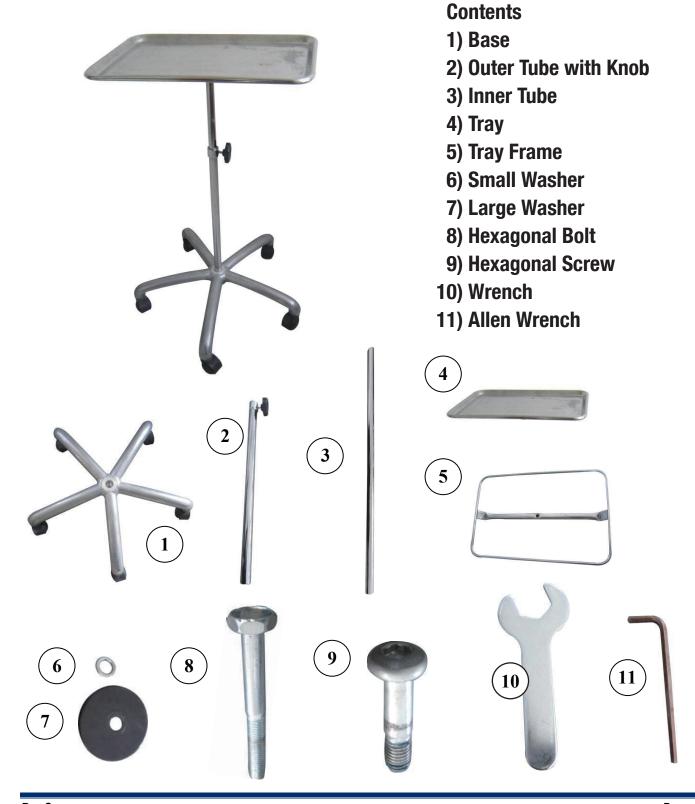

#### Step 1

Put Outer Tube (2) into Base (1) Place washers; small (6) then Large (7) on to the Base (1). Thread the Hexagonal Bolt (8) into the washers (6, 7) and Base. (1)

Step 2

Insert the Plug End of the Inner Tube (3) into Outer Tube (2).

Adjust height of Inner Tube (3) and tighten knob.

### Step 3

Thread the Hexagonal Screw (9) through the center hole of the

Tray Frame (5) and into the Inner Tube (3). Tighten Hexagonal Screw (9) with the Allen Wrench (11)

Put the Tray (4) on the completed frame.