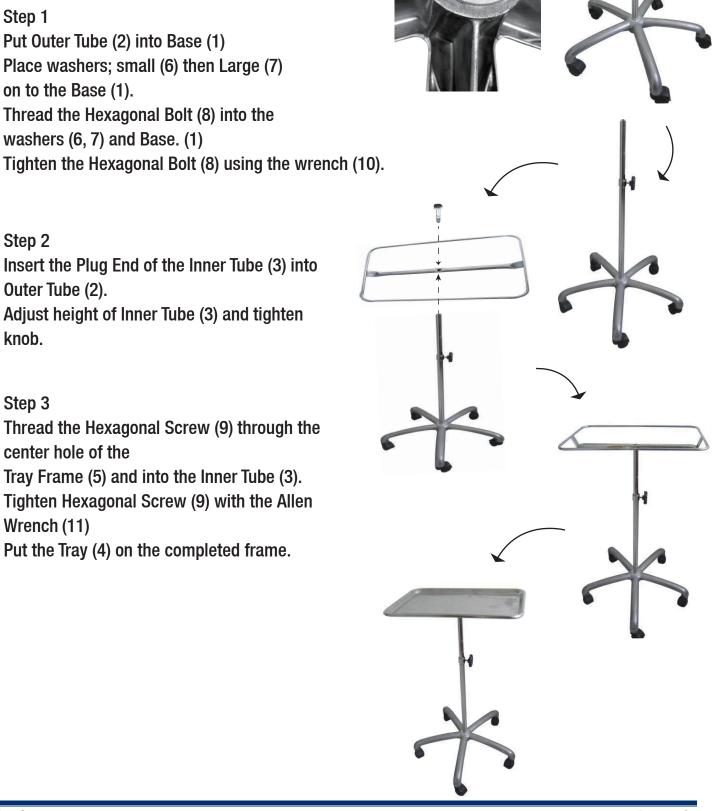

#### Step 1

Put Outer Tube (2) into Base (1) Place washers; small (6) then Large (7) on to the Base (1). Thread the Hexagonal Bolt (8) into the washers (6, 7) and Base. (1)

Step 2

Insert the Plug End of the Inner Tube (3) into Outer Tube (2).

Adjust height of Inner Tube (3) and tighten knob.

### Step 3

Thread the Hexagonal Screw (9) through the center hole of the

Tray Frame (5) and into the Inner Tube (3). Tighten Hexagonal Screw (9) with the Allen Wrench (11)

Put the Tray (4) on the completed frame.