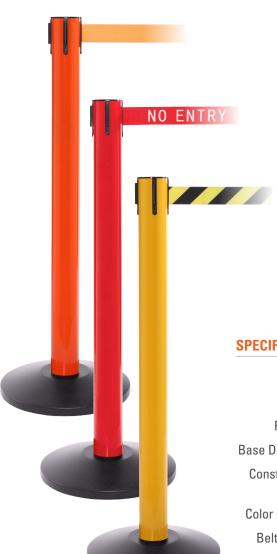

## LONG SPANS WITH FEWER BARRIERS

The SafetyPro 300 features a 16' belt requiring only half the number of barriers than with the industry standard 7.5' belt. With .055 gauge steel and a solid cast iron base the SafetyPro 300 is built to withstand the wear and tear of working environments. SafetyPro 300 can be quickly broken down and stored flat and its high visibility post colors and belt options make the "keep out" message clear.

## **SPECIFICATIONS**

Height: 38.5"

Weight: 29lbs

Post OD: 3.0"

Base Diameter: 14"

Construction: Post - .055 gauge steel

Base - cast iron

Color Options: Yellow, Red, Orange

Belt Length: 16'

Belt Material: Heavy duty woven nylon

Belt Colors: 40 colors and safety

messages from stock

Belt Printing: Screen or digital

sublimation printing of designs and logos

available

Packaging: Ships flat packed or