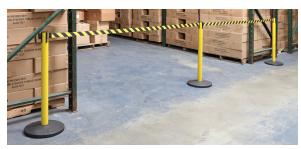

## LONG SPANS WITH FEWER BARRIERS

The SafetyPro 300 features a 16' belt requiring only half the number of barriers than with the industry standard 7.5' belt. With .055 gauge steel and a solid cast iron base the SafetyPro 300 is built to withstand the wear and tear of working environments. SafetyPro 300 can be quickly broken down and stored flat and its high visibility post colors and belt options make the "keep out" message clear.

Standard 7.5' Belt

QueuePro 300 16' Belt