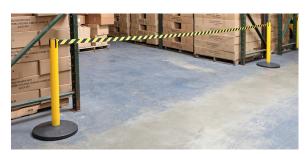

## LONG SPANS WITH FEWER BARRIERS

The SafetyPro 300 features a 16' belt requiring only half the number of barriers than with the industry standard 7.5' belt. With .055 gauge steel and a solid cast iron base the SafetyPro 300 is built to withstand the wear and tear of working environments. SafetyPro 300 can be quickly broken down and stored flat and its high visibility post colors and belt options make the "keep out" message clear.

Standard 7.5' Belt

QueuePro 300 16' Belt