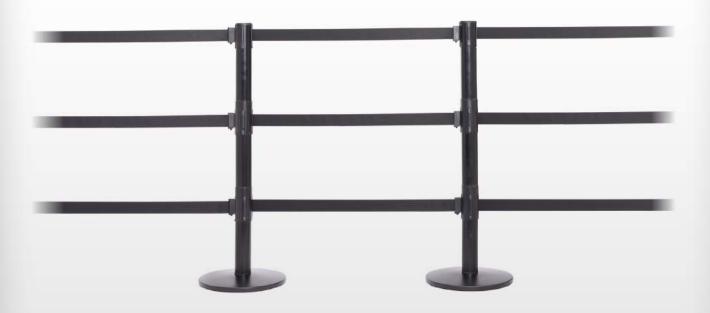

## **EUE** QueuePro Triple 250

Maximum Pedestrian Control

**&** 877 977 7657

www.QueueSolutions.com

The QueuePro Triple 250 is the world's first triple belt barrier! Designed to provide the maximum control of pedestrian flow, the triple belt configuration increases the delineation between the runs in a queuing coral. Where separation of opposing pedestrian flows is important QueuePro Triple 250 is a lower cost alternative to using solid panels between posts. The lower belt cassettes are easily replaced in the field due to our unique 3 piece post construction.