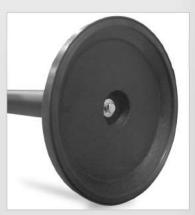

first triple belt barrier! Designed to provide the maximum control of pedestrian flow, the triple belt configuration increases the delineation between the runs in a queuing coral. Where separation of opposing pedestrian flows is important QueuePro Triple 250 is a lower cost alternative to using solid panels between posts. The lower belt cassettes are easily replaced in the field due to our unique 3 piece post construction.



| <b>▶</b> SPECIFICATIONS |       |
|-------------------------|-------|
| Height                  | 40"   |
| Weight                  | 30lbs |
| Post OD                 | 2.5"  |
| Base OD                 | 14"   |
| Belt Width              | 2"    |
| Belt Lengths            | 11′   |
|                         | 13′   |



Easy replacement of lower belt cassettes.



Full Circumference Floor Protector