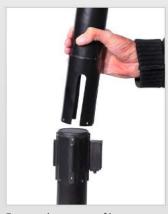

.com

The QueuePro Triple 250 is the world's first triple belt barrier! Designed to provide the maximum control of pedestrian flow, the triple belt configuration increases the delineation between the runs in a queuing coral. Where separation of opposing pedestrian flows is important QueuePro Triple 250 is a lower cost alternative to using solid panels between posts. The lower belt cassettes are easily replaced in the field due to our unique 3 piece post construction.



| <b>▶</b> SPECIFICATIONS |       |
|-------------------------|-------|
| Height                  | 40"   |
| Weight                  | 30lbs |
| Post OD                 | 2.5"  |
| Base OD                 | 14"   |
| Belt Width              | 2"    |
| Belt Lengths            | 11′   |
|                         | 13′   |



Easy replacement of lower belt cassettes.



Full Circumference Floor Protector