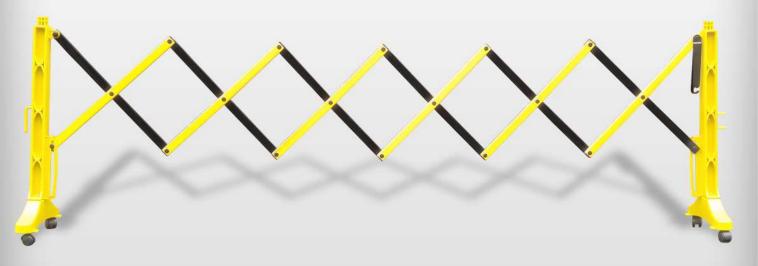

## FlexMaster 110

A polyethylene barricade that expands up to 11'5". Light weight, non-rusting and easy to handle and store. Units can be linked together using a simple hook & loop connection system to create a run of any size.

| Height | Length<br>Folde/Extended | Weight<br>(Without Water) | Material     | Color           |
|--------|--------------------------|---------------------------|--------------|-----------------|
| 38"    | 16"/11'5'                | 14 lb                     | Polyethelene | Yellow<br>Black |