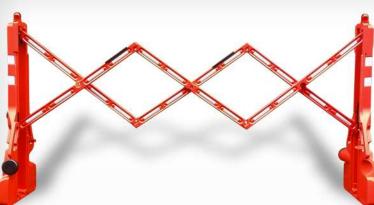

## FlexMaster 75

FlexMaster 75 is a lightweight, water fillable barricade made from impact resistant polyethylene. FlexMaster locks in position at the desired length and collapses down into its own frame so it can be easily carried. Featuring two battery operated warning lights and 52 reflective panels FlexMaster is ideal for night use.