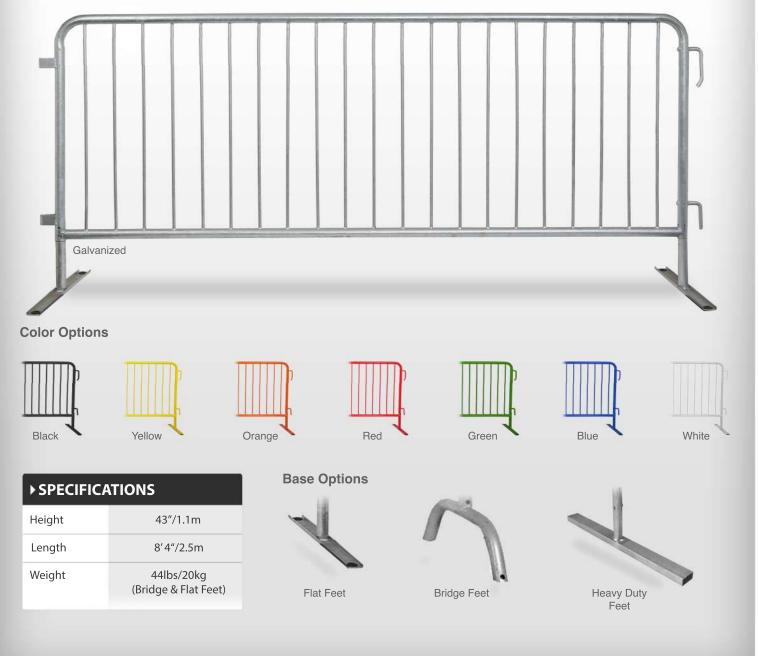

These Barricades are built from heavy gauge steel and are hot-dipped galvanized inside and out for long-term weather resistance. Frames are made from 1.5"/38mm steel tubing, while uprights are made from 1/2"/13mm steel tubing. Uprights are fully inserted into the frame before welding, providing extraordinary strength. Choose from two base systems: a bridge base for uneven surfaces such as grass and a flat base for smooth surfaces such as tarmac and where pedestrian traffic demands the minimum trip hazard. The barricades interlock using the industry standard hook and half-loop fastening system.