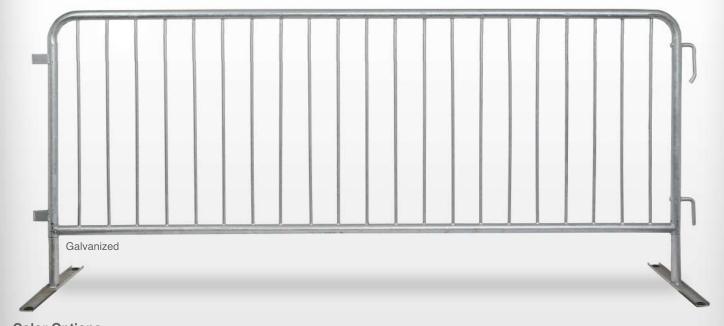

## **CrowdMaster 1000 Barricade**

Heavy Duty Crowd Control

**4** 877 977 7657

www.QueueSolutions.com

These Barricades are built from heavy gauge steel and are hot-dipped galvanized inside and out for long-term weather resistance. Frames are made from 1.5"/38mm steel tubing, while uprights are made from 1/2"/13mm steel tubing. Uprights are fully inserted into the frame before welding, providing extraordinary strength. Choose from two base systems: a bridge base for uneven surfaces such as grass and a flat base for smooth surfaces such as tarmac and where pedestrian traffic demands the minimum trip hazard. The barricades interlock using the industry standard hook and half-loop fastening system.

## **SPECIFICATIONS**

| Height | 43″/1.1m                           |
|--------|------------------------------------|
| Length | 8′4"/2.5m                          |
| Weight | 44lbs/20kg<br>(Bridge & Flat Feet) |