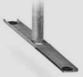

## **CrowdMaster 1000 Barricade**

Heavy Duty Crowd Control

**4** 877 977 7657

www.QueueSolutions.com

These Barricades are built from heavy gauge steel and are hot-dipped galvanized inside and out for long-term weather resistance. Frames are made from 1.5"/38mm steel tubing, while uprights are made from 1/2"/13mm steel tubing. Uprights are fully inserted into the frame before welding, providing extraordinary strength. Choose from two base systems: a bridge base for uneven surfaces such as grass and a flat base for smooth surfaces such as tarmac and where pedestrian traffic demands the minimum trip hazard. The barricades interlock using the industry standard hook and half-loop fastening system.

**Base Options** 

Bridge Feet

Heavy Duty Feet