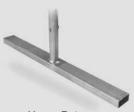

## **CrowdMaster 1000 Barricade**

Heavy Duty Crowd Control

**4** 877 977 7657

www.QueueSolutions.com

These Barricades are built from heavy gauge steel and are hot-dipped galvanized inside and out for long-term weather resistance. Frames are made from 1.5"/38mm steel tubing, while uprights are made from 1/2"/13mm steel tubing. Uprights are fully inserted into the frame before welding, providing extraordinary strength. Choose from two base systems: a bridge base for uneven surfaces such as grass and a flat base for smooth surfaces such as tarmac and where pedestrian traffic demands the minimum trip hazard. The barricades interlock using the industry standard hook and half-loop fastening system.

**Base Options** 

Bridge Feet

Heavy Duty Feet