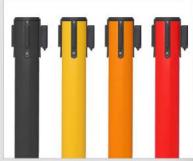

Tough recycled rubber base

Convenient carry handle

Available in black, yellow, orange, and red.