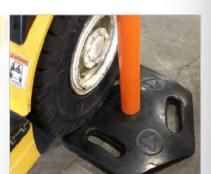

## WeatherMaster 250

Portable & Weatherproof

**4** 877 977 7657

www.QueueSolutions.com

WeatherMaster 250 is a tough, portable barrier ideal for restricting access to work areas. With a rubber base and powder coated stainless steel post the WeatherMaster 250 is designed for outdoor use. The base features convenient carry handles and is tough enough to drive over! The Xtra model features a 50% wider belt giving much greater visibility to printed safety messages.

Tough recycled rubber base

Convenient carry handle

Available in black, yellow, orange, and red.