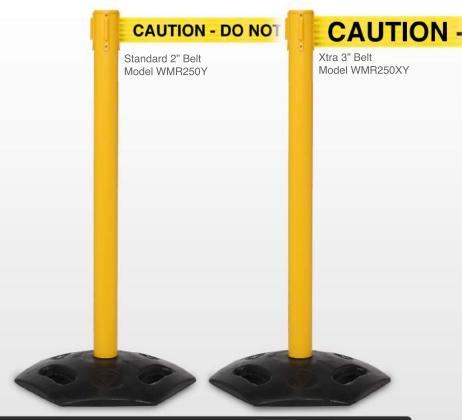

## WeatherMaster 250

Portable & Weatherproof

**4** 877 977 7657

www.QueueSolutions.com

WeatherMaster 250 is a tough, portable barrier ideal for restricting access to work areas. With a rubber base and powder coated stainless steel post the WeatherMaster 250 is designed for outdoor use. The base features convenient carry handles and is tough enough to drive over! The Xtra model features a 50% wider belt giving much greater visibility to printed safety messages.

| ► SPECIFICATIONS |            |          |
|------------------|------------|----------|
| Model            | WMR 250    | WMR 250X |
| Height           | 40"        | 40"      |
| Weight           | 20lb       | 20lb     |
| Post OD          | 2.5"       | 2.5"     |
| Base OD          | 19"        | 19"      |
| Belt Width       | 2"         | 3″       |
| Belt Lengths     | 11' or 13' | 11′      |