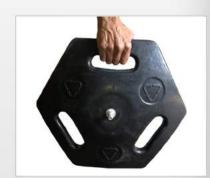

Tough recycled rubber base

Convenient carry handle

Available in black, yellow, orange, and red.