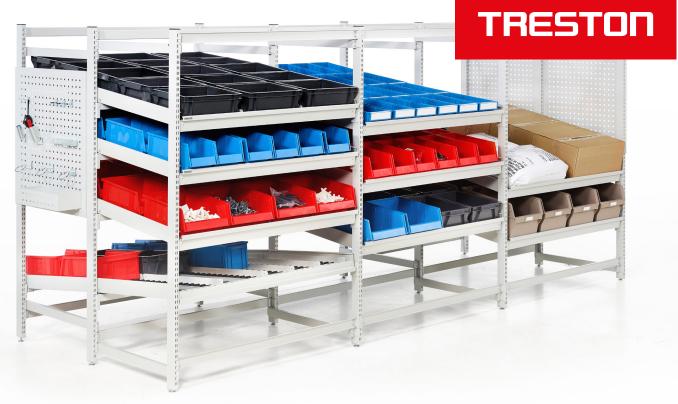

## FiFo shelving and storage solution

At an assembly, repair or packing station, time is easily wasted on searching for the right items, going back and forth between the warehouse and the station, and missing items caused by poor inventory. You can now improve operations and increase efficiency with the Treston FiFo Flow Rack shelving, storage and picking solution.

- ✓ Needed parts always easily at hand
- ✓ Oldest components available first
- ✓ Helps visually keep the inventory at a good level

## **MODULAR TRESTON FIFO FLOW RACK**

is the easiest and most efficient solution on the market

**No tools needed** to easily modify for different size bins and items.

Quick and easy to assemble. Only an Allen key needed. Includes a magnetic spirit level.

**Easy to accessorize,** wide selection of accessories. Can be turned into a workstation with an additional shelf.

Extendable with rear and side modules – with as many modules as needed.

ESD version available.