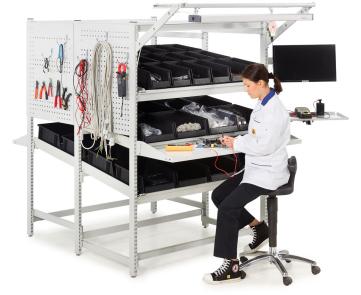

**Easy to accessorize,** wide selection of accessories. Can be turned into a workstation with an additional shelf.

Extendable with rear and side modules – with as many modules as needed.

ESD version available.