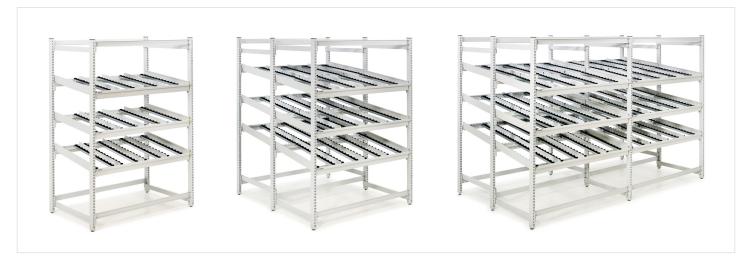

## **MODULAR TRESTON FIFO FLOW RACK**

is the easiest and most efficient solution on the market

**No tools needed** to easily modify for different size bins and items.

Quick and easy to assemble. Only an Allen key needed. Includes a magnetic spirit level.

**Easy to accessorize,** wide selection of accessories. Can be turned into a workstation with an additional shelf.

Extendable with rear and side modules – with as many modules as needed.

ESD version available.