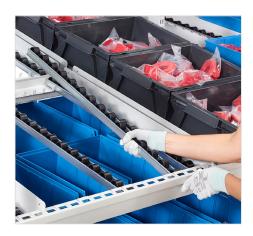

## **MODULAR TRESTON FIFO FLOW RACK**

is the easiest and most efficient solution on the market

**No tools needed** to easily modify for different size bins and items.

Quick and easy to assemble. Only an Allen key needed. Includes a magnetic spirit level.

**Easy to accessorize,** wide selection of accessories. Can be turned into a workstation with an additional shelf.

Extendable with rear and side modules – with as many modules as needed.

ESD version available.