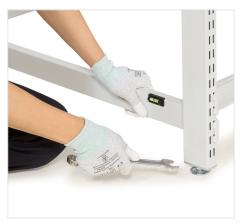

## **MODULAR TRESTON FIFO FLOW RACK**

is the easiest and most efficient solution on the market

**No tools needed** to easily modify for different size bins and items.

Quick and easy to assemble. Only an Allen key needed. Includes a magnetic spirit level.