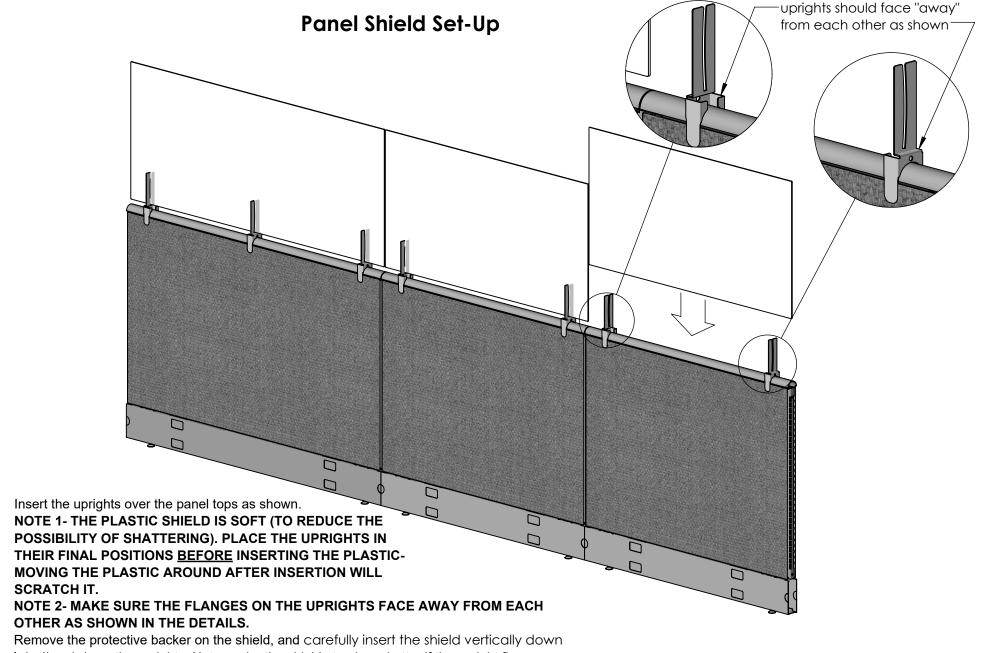

Remove the protective backer on the shield, and carefully insert the shield vertically dowr into the slots on the uprights. Note again- the shield stands up better if the upright flanges face away from each other.

Also note- The 60" wide panel shield uses three uprights.

The shields may be cleaned using a mild detergent and a soft cloth.

R05277 05/29/2020

© 2020 The Marvel Group, Inc. All rights reserved. Reproduction of this drawing either in whole or in part, including any form of copying and/or preparation of derivative works thereof, for any reason without prior written permission is strictly prohibited.