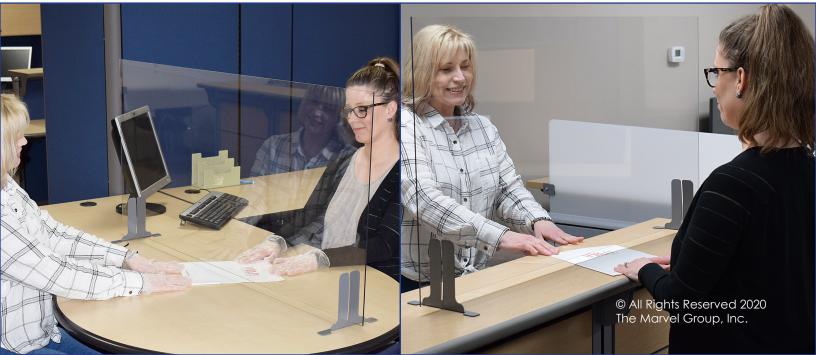

## from The Marvel Group

**PLUS - Coming Soon - Clear Mobile Partitions** 

- Two sizes to help convert open offices and benching to semi-cubicles without losing the open office feel.
- Get protection from aerosol particles during face to face meetings with our new Sneeze Guard.
- Features the only brackets that have antimicrobial, environmentally friendly powdercoat paint.
- This Sneeze Guard features an **unobtrusive design** feels natural speaking with customers & coworkers.
- Both the steel brackets and clear acrylic panel can be disinfected.

## **Ideal for:**

Open Office Conversion Office Desks Retail Counters Conference Tables Cafeteria / Breakroom Training Tables Classrooms

## **Features:**

Antimicrobial Brackets Unobtrusive Brackets 'Barely there' feel 24" Height 30" or 48" Width (Acrylic) Pass through for papers Can be adhered to surface or May be used freestanding