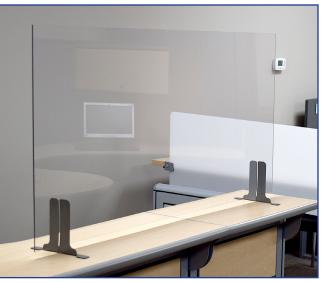

## from The Marvel Group

**PLUS - Coming Soon - Clear Mobile Partitions** 

- Two sizes to help convert open offices and benching to semi-cubicles without losing the open office feel.
- Get protection from aerosol particles during face to face meetings with our new Sneeze Guard.
- Features the only brackets that have antimicrobial, environmentally friendly powdercoat paint.
- This Sneeze Guard features an **unobtrusive design** feels natural speaking with customers & coworkers.
- Both the steel brackets and clear acrylic panel can be disinfected.

## **Features:**

Antimicrobial Brackets Unobtrusive Brackets 'Barely there' feel 24" Height 30" or 48" Width (Acrylic) Pass through for papers Can be adhered to surface or May be used freestanding

## Available in three configurations:

ZHDS3024TT - Acrylic, 30" wide x 24"H with two brackets ZHDS4824TT - Acrylic, 48" wide x 24"H with two brackets ZHDK3TT - Brackets only (sold in sets of 3)