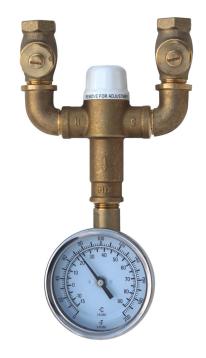

# SPEAKMAN® STW-370

### Thermostatic Mixing Valve

#### **FEATURES:**

- 9.7 gpm capacity supports most single eye or eye/face wash stations @ 30 psi differential pressure.
- Provides 5.2 gpm cold water bypass in case of hot water failure @ 30 psi differential pressure.
- Inlet connections: ½ in. NPT (Female)
- Outlet connection: ½ in. NPT (Female)
- Outlet water temperature range: 65°F 95°F
- Maximum working pressure: 125 psi
- Hot water inlet temperature range: 120°F 180°F
- Cold water inlet temperature range: 40°F 70°F
- Minimum temperature differential (cold water supply to valve set point): 10°F
- Automatic spring check stops at inlets with flat filter screens.
- Valve holds to a +/- 3°F temperature.
- Valve provides a positive shut-off when cold water supply is lost.
- Set Point: 85°F
- Adjustable set point.