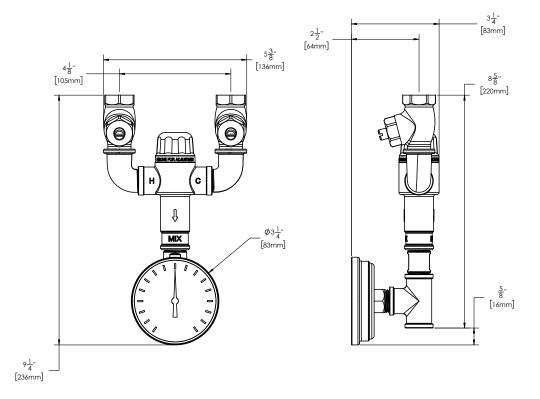

## DIMENSIONS: NOTE: 1. All dimensions are in inches (millimeters) unless otherwise specified and are subject to change without notice.

STW-370

R: OCTOBER 2017