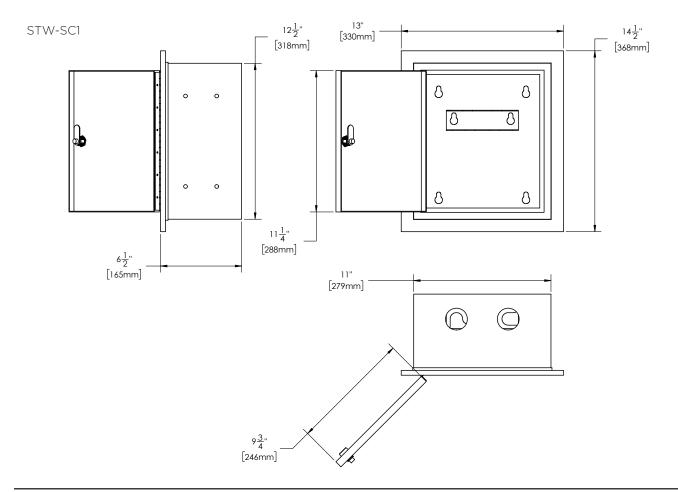

#### **OPTIONS:**

Add suffix to model #

- Flush or surface mounted cabinet
- ☐ STW-SC1

• Bracket

☐ STW-BK1