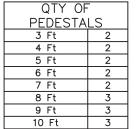

Note: 13/64" drill is recommended for pilot holes

900 Clary Connector, Eastanollee, GA 30538 Tel: (706) 827-2720 / Fax (706) 827-2710 www.asi-storage.com

| LENGTH | L    | A   | В   | С   |
|--------|------|-----|-----|-----|
| 3 Ft   | 36"  | 24" | X   | 6"  |
| 4 Ft   | 48"  | 32" | Х   | 8"  |
| 5 Ft   | 60"  | 40" | X   | 10" |
| 6 Ft   | 72"  | 48" | X   | 12" |
| 7 Ft   | 84"  | 48" | X   | 18" |
| 8 Ft   | 96"  | 72" | 36  | 12" |
| 9 Ft   | 108" | 84" | 42" | 12" |
| 10 Ft  | 120" | 96" | 48" | 12" |

\*Bench pedestals shall be spaced no more than 48" O.C.

900 Clary Connector, Eastanollee, GA 30538 Tel: (706) 827-2720 / Fax (706) 827-2710 www.asi-storage.com

|        | WIDTH  |     |     |  |  |
|--------|--------|-----|-----|--|--|
| LENGTH | 9 1/2" | 12" | 24" |  |  |
| 36     |        |     |     |  |  |
| 48     |        |     |     |  |  |
| 60     |        |     |     |  |  |
| 72     |        |     |     |  |  |
| 84     |        |     |     |  |  |
| 96     |        |     |     |  |  |
| 108    |        |     |     |  |  |
| 120    |        |     |     |  |  |