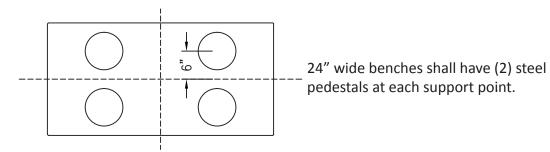

#### **SPECIFICATIONS**

Phenolic bench tops shall be constructed of 3/4" thick phenolic composite panel. Bench tops shall have textured finish. Edges shall be brushed and slightly rounded. Pedestals shall be spaced no more than 48" apart O.C.