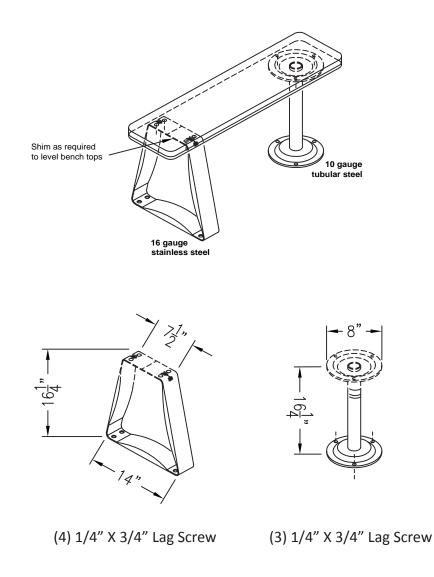

## **GENERAL ASSEMBLY FOR PEDESTALS**

Using the pedestal as a template, locate centers. Drill pilot holes and attached pedestals to bench with the screws provided. Floor anchors to be provided by the installer.

Note: 13/64" drill is recommended for pilot holes

900 Clary Connector, Eastanollee, GA 30538 Tel: (706) 827-2720 / Fax (706) 827-2710 www.asi-storage.com

| LENGTH | L    | A   | В   | С   |
|--------|------|-----|-----|-----|
| 3 Ft   | 36"  | 24" | X   | 6"  |
| 4 Ft   | 48"  | 32" | Х   | 8"  |
| 5 Ft   | 60"  | 40" | X   | 10" |
| 6 Ft   | 72"  | 48" | X   | 12" |
| 7 Ft   | 84"  | 48" | X   | 18" |
| 8 Ft   | 96"  | 72" | 36  | 12" |
| 9 Ft   | 108" | 84" | 42" | 12" |
| 10 Ft  | 120" | 96" | 48" | 12" |