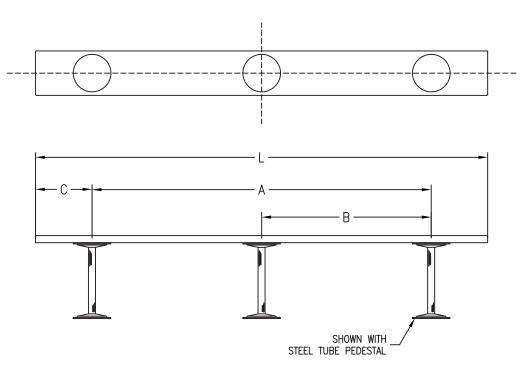

Note: 13/64" drill is recommended for pilot holes

900 Clary Connector, Eastanollee, GA 30538 Tel: (706) 827-2720 / Fax (706) 827-2710 www.asi-storage.com

| LENGTH | L    | A   | В   | С   |
|--------|------|-----|-----|-----|
| 3 Ft   | 36"  | 24" | X   | 6"  |
| 4 Ft   | 48"  | 32" | Х   | 8"  |
| 5 Ft   | 60"  | 40" | X   | 10" |
| 6 Ft   | 72"  | 48" | X   | 12" |
| 7 Ft   | 84"  | 48" | X   | 18" |
| 8 Ft   | 96"  | 72" | 36  | 12" |
| 9 Ft   | 108" | 84" | 42" | 12" |
| 10 Ft  | 120" | 96" | 48" | 12" |

\*Bench pedestals shall be spaced no more than 48" O.C.

900 Clary Connector, Eastanollee, GA 30538 Tel: (706) 827-2720 / Fax (706) 827-2710 www.asi-storage.com

|        | WIDTH  |     |     |  |  |
|--------|--------|-----|-----|--|--|
| LENGTH | 9 1/2" | 12" | 24" |  |  |
| 36     |        |     |     |  |  |
| 48     |        |     |     |  |  |
| 60     |        |     |     |  |  |
| 72     |        |     |     |  |  |
| 84     |        |     |     |  |  |
| 96     |        |     |     |  |  |
| 108    |        |     |     |  |  |
| 120    |        |     |     |  |  |