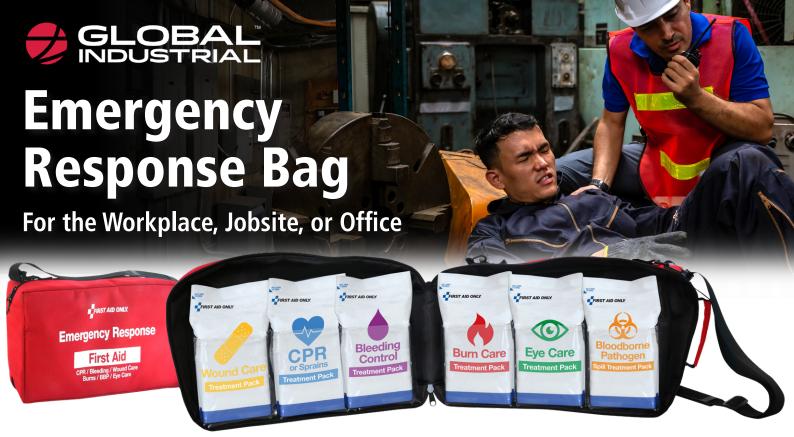

## **Respond with Confidence!**

Easy to Identify treatment packs when seconds count. The treatment packs are organized by injury type and list each items intended use to keep you focused in an emergency. Just grab the treatment pack you need or carry the complete bag by handle or shoulder strap.

- Treats most emergency injuries: Burns, Wounds, Bleeding, Eye Injuries, Bloodborne Pathogens, CPR and Sprains.
- Easy to identify treatment packs so you can quickly grab what you need.
- The separate treatment packs make re-ordering easier. It is easy to see which packs need replacing.
- More than an Emergency Response Bag with a bonus Bloodborne Pathogen kit that meets OSHA regulations.
- Metal hook with adhesive base included to attach Emergency Response Bag underneath a first aid cabinet or to attach it on the wall.

#### **Emergency Response Bag**

**761302 Fabric Bag** 15" x 9.5" x 5"

- Wound Care Pack

1 Burn Care Pack

- **CPR & Sprains Pack**

- **Bleeding Control Pack**
- 1 Eve Care Pack
- 1 Bloodborne Pathogen Pack
- 1 Metal Hook w/ Adhesive Base