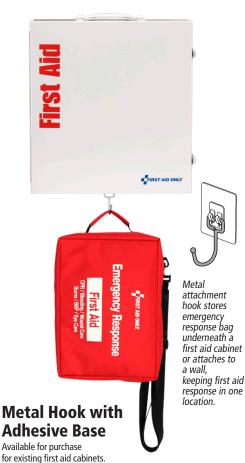

- Treats most emergency injuries: Burns, Wounds, Bleeding, Eye Injuries, Bloodborne Pathogens, CPR and Sprains.
- Easy to identify treatment packs so you can quickly grab what you need.
- The separate treatment packs make re-ordering easier. It is easy to see which packs need replacing.
- More than an Emergency Response Bag with a bonus Bloodborne Pathogen kit that meets OSHA regulations.
- Metal hook with adhesive base included to attach Emergency Response Bag underneath a first aid cabinet or to attach it on the wall.

### **Create a Complete First Aid Station**

**Attachment Hook** Now Included!