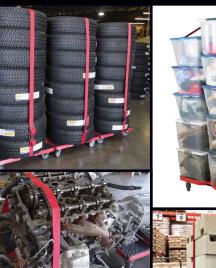

# SAFELY MOVES MORE IN LESS TIME!

#### WHY CHOOSE THE SNAP-LOC SYSTEM

- Safely moves more in less time
- Heavy duty ball bearing easy rolling casters
- Wheel brakes hold Dolly in place
- Quality built to last a lifetime
- Strap firmly holds cargo on Dolly
- Transforms into a Panel Cart or Push Cart
- Bars assemble and disassemble for easy transporting and storage
- Interconnect multiple Dollies in any direction
- Made in USA extremely tough Polyethylene
- Flat top deck with safety grip pads
- Zinc plated Steel Frame quality built to last
- Extra large professional size 32" x 20-1/2"
- Coordinates with E-Track accessories