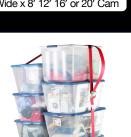

# SNAP·LOC E·TRACK SINGLES

The fastest, safest and easiest way to strap down cargo on trucks, trailers, racks, walls, ceilings, floors and more!

Please visit our website for other great products and info at WWW.SNAPLOC.COM 1-800-798-4521