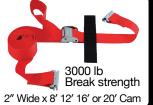

### WHY CHOOSE THE SNAP-LOC SYSTEM

- Fast, safe and easy to use
- Anchors straps where needed
- Made in USA quality built to last
- Compact size 1" x 5-3/4" x 1/2"
- Easy and fast to install anywhere
- Singles 3000 lb break strength (1000 lb WLL)
- E-Track 4400 lb break strength (1467 lb WLL)
- E-Track 32" fits best and lines up with studs
- E-Track has 3x screw holes for easy install
- E-Track is tough USA made Galvanized Steel
- Coordinates with E-Track accessories

#### **E-TRACK STRAPS**