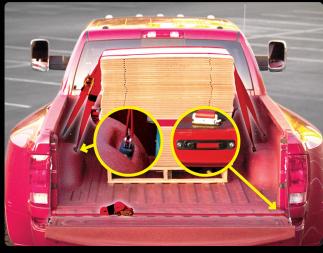

# SNAP·LOC E·TRACK SINGLES

The fastest, safest and easiest way to strap down cargo on trucks, trailers, racks, walls, ceilings, floors and more!

Please visit our website for other great products and info at WWW.SNAPLOC.COM 1-800-798-4521

### WHY CHOOSE THE SNAP-LOC SYSTEM

- Fast, safe and easy to use
- Anchors straps where needed
- Made in USA quality built to last
- Compact size 1" x 5-3/4" x 1/2"
- Easy and fast to install anywhere
- Singles 3000 lb break strength (1000 lb WLL)
- E-Track 4400 lb break strength (1467 lb WLL)
- E-Track 32" fits best and lines up with studs
- E-Track has 3x screw holes for easy install
- E-Track is tough USA made Galvanized Steel
- Coordinates with E-Track accessories