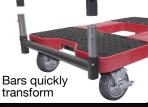

#### WHY CHOOSE THE SNAP-LOC SYSTEM

- Safely moves more in less time
- Heavy duty ball bearing easy rolling casters
- Wheel brakes hold Dolly in place
- Quality built to last a lifetime
- Strap firmly holds cargo on Dolly
- Transforms into a Panel Cart or Push Cart
- Bars assemble and disassemble for easy transporting and storage
- Interconnect multiple Dollies in any direction
- Made in USA extremely tough Polyethylene
- Flat top deck with safety grip pads
- Zinc plated Steel Frame quality built to last
- Extra large professional size 32" x 20-1/2"
- Coordinates with E-Track accessories