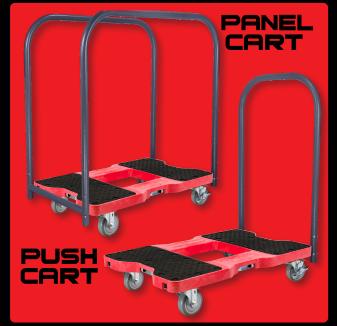

# SAFELY MOVES MORE IN LESS TIME!

#### WHY CHOOSE THE SNAP-LOC SYSTEM

- Safely moves more in less time
- Heavy duty ball bearing easy rolling casters
- Wheel brakes hold Dolly in place
- Quality built to last a lifetime
- Strap firmly holds cargo on Dolly
- Transforms into a Panel Cart or Push Cart
- Bars assemble and disassemble for easy transporting and storage
- Interconnect multiple Dollies in any direction
- Made in USA extremely tough Polyethylene
- Flat top deck with safety grip pads
- Zinc plated Steel Frame quality built to last
- Extra large professional size 32" x 20-1/2"
- Coordinates with E-Track accessories