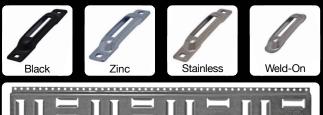

OC E·TRACK SINGLES





The fastest, safest and easiest way to strap down cargo on trucks, trailers, racks, walls, ceilings, floors and more!





Please visit our website for other great products and info at WWW.SNAPLOC.COM 1-800-798-4521

### SAFE·SECURE·EASY

















### WHY CHOOSE THE SNAP-LOC SYSTEM

- Fast, safe and easy to use
- Anchors straps where needed
- Made in USA quality built to last
- Compact size 1" x 5-3/4" x 1/2"
- Easy and fast to install anywhere
- Singles 3000 lb break strength (1000 lb WLL)
- E-Track 4400 lb break strength (1467 lb WLL)
- E-Track 32" fits best and lines up with studs
- E-Track has 3x screw holes for easy install
- E-Track is tough USA made Galvanized Steel
- Coordinates with E-Track accessories

#### **SNAP-LOC E-TRACK SINGLES AND E-TRACK**



#### **E-TRACK STRAPS**



#### ACCESSORIES







# **FASTENER SETS**









# 1200 LB • 1800 LB

Safely Moves More in Less Time with easy rolling casters, E-Track Strap attachment and Push/Panel bars for securing all types of cargo!





Please visit our website for other great products and info at WWW.SNAPLOC.COM 1-800-798-4521

# SAFELY MOVES MORE IN LESS TIME!



























#### WHY CHOOSE THE SNAP-LOC SYSTEM

- Safely moves more in less time
- Heavy duty ball bearing easy rolling casters
- Wheel brakes hold Dolly in place
- Quality built to last a lifetime
- Strap firmly holds cargo on Dolly
- Transforms into a Panel Cart or Push Cart
- Bars assemble and disassemble for easy transporting and storage
- Interconnect multiple Dollies in any direction
- Made in USA extre