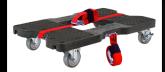

#### WHY CHOOSE THE SNAP-LOC SYSTEM

- Safely moves more in less time
- Heavy duty ball bearing easy rolling casters
- Wheel brakes hold Dolly in place
- Quality built to last a lifetime
- Strap firmly holds cargo on Dolly
- Transforms into a Panel Cart or Push Cart
- Bars assemble and disassemble for easy transporting and storage
- Interconnect multiple Dollies in any direction
- Made in USA extremely tough Polyethylene
- Flat top deck with safety grip pads
- Zinc plated Steel Frame quality built to last
- Extra large professional size 32" x 20-1/2"
- Coordinates with E-Track accessories