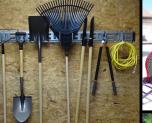

# CARGO CONTROL

# SNAP·LOC E·TRACK SINGLES





The fastest, safest and easiest way to strap down cargo on trucks, trailers, racks, walls, ceilings, floors and more!





Please visit our website for other great products and info at WWW.SNAPLOC.COM 1-800-798-4521

### SAFE·SECURE·EASY

















### WHY CHOOSE THE SNAP-LOC SYSTEM

- Fast, safe and easy to use
- Anchors straps where needed
- Made in USA quality built to last
- Compact size 1" x 5-3/4" x 1/2"
- Easy and fast to install anywhere
- Singles 3000 lb break strength (1000 lb WLL)
- E-Track 4400 lb break strength (1467 lb WLL)
- E-Track 32" fits best and lines up with studs
- E-Track has 3x screw holes for easy install
- E-Track is tough USA made Galvanized Steel
- Coordinates with E-Track accessories

#### **SNAP-LOC E-TRACK SINGLES AND E-TRACK**



#### **E-TRACK STRAPS**



#### ACCESSORIES







# **FASTENER SETS**









# 1200 LB • 1800 LB

Safely Moves More in Less Time with easy rolling casters, E-Track Strap attachment and Push/Panel bars for securing all types of cargo!





Please visit our website