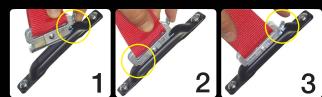

# CARGO CONTROL

# SNAP·LOC E·TRACK SINGLES





The fastest, safest and easiest way to strap down cargo on trucks, trailers, racks, walls, ceilings, floors and more!





Please visit our website for other great products and info at WWW.SNAPLOC.COM 1-800-798-4521

### SAFE·SECURE·EASY

















### WHY CHOOSE THE SNAP-LOC SYSTEM

- Fast, safe and easy to use
- Anchors straps where needed
- Made in USA quality built to last
- Compact size 1" x 5-3/4" x 1/2"
- Easy and fast to install anywhere
- Singles 3000 lb break strength (1000 lb WLL)
- E-Track 4400 lb break strength (1467 lb WLL)
- E-Track 32" fits best and lines up with studs
- E-Track has 3x screw holes for easy install
- E-Track is tough USA made Galvanized Steel
- Coordinates with E-Track accessories

#### **SNAP-LOC E-TRACK SINGLES AND E-TRACK**



#### **E-TRACK STRAPS**



#### ACCESSORIES







# **FASTENER SETS**









# 1200 LB • 1800 LB

Safely Moves More in Less Time with easy rolling casters, E-Track Strap attachment and Push/Panel bars for securing all types of cargo!





Please visit our we