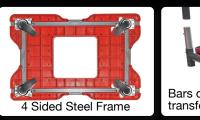

# 1200 LB • 1800 LB

Safely Moves More in Less Time with easy rolling casters, E-Track Strap attachment and Push/Panel bars for securing all types of cargo!

Please visit our website for other great products and info at WWW.SNAPLOC.COM 1-800-798-4521

# SAFELY MOVES MORE IN LESS TIME!

#### WHY CHOOSE THE SNAP-LOC SYSTEM

- Safely moves more in less time
- Heavy duty ball bearing easy rolling casters
- Wheel brakes hold Dolly in place
- Quality built to last a lifetime
- Strap firmly holds cargo on Dolly
- Transforms into a Panel Cart or Push Cart
- Bars assemble and disassemble for easy transporting and storage
- Interconnect multiple Dollies in any direction
- Made in USA extremely tough Polyethylene
- Flat top deck with safety grip pads
- Zinc plated Steel Frame quality built to last
- Extra large professional size 32" x 20-1/2"
- Coordinates with E-Track accessories