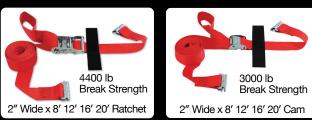

#### **E-TRACK STRAPS**

### WHY CHOOSE THE SNAP-LOC SYSTEM

- Fast, safe and easy to use
- Anchors straps where needed
- Made in USA quality built to last
- Compact size 1" x 5-3/4" x 1/2"
- Easy and fast to install anywhere
- Singles 3000 lb break strength (1000 lb WLL)
- E-Track 4400 lb break strength (1467 lb WLL)
- E-Track 32" fits best and lines up with studs
- E-Track has 3x screw holes for easy install
- E-Track is tough USA made Galvanized Steel
- Coordinates with E-Track accessories