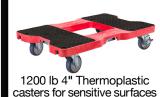

# 1200 LB • 1800 LB

Safely Moves More in Less Time with easy rolling casters, E-Track Strap attachment and Push/Panel bars for securing all types of cargo!

Please visit our website for other great products and info at WWW.SNAPLOC.COM 1-800-798-4521

#### WHY CHOOSE THE SNAP-LOC SYSTEM

- Safely moves more in less time
- Heavy duty ball bearing easy rolling casters
- Wheel brakes hold Dolly in place
- Quality built to last a lifetime
- Strap firmly holds cargo on Dolly
- Transforms into a Panel Cart or Push Cart
- Bars assemble and disassemble for easy transporting and storage
- Interconnect multiple Dollies in any direction
- Made in USA extremely tough Polyethylene
- Flat top deck with safety grip pads
- Zinc plated Steel Frame quality built to last
- Extra large professional size 32" x 20-1/2"
- Coordinates with E-Track accessories