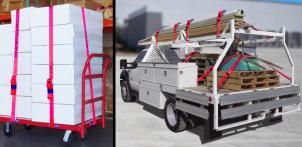

# 1200 LB • 1800 LB

Safely Moves More in Less Time with easy rolling casters, E-Track Strap attachment and Push/Panel bars for securing all types of cargo!

Please visit our website for other great products and info at WWW.SNAPLOC.COM 1-800-798-4521

# SAFELY MOVES MORE IN LESS TIME!

#### WHY CHOOSE THE SNAP-LOC SYSTEM

- Safely moves more in less time
- Heavy duty ball bearing easy rolling casters
- Wheel brakes hold Dolly in place
- Quality built to last a lifetime
- Strap firmly holds cargo on Dolly
- Transforms into a Panel Cart or Push Cart
- Bars assemble and disassemble for easy transporting and storage
- Interconnect multiple Dollies in any direction
- Made in USA extremely tough Polyethylene
- Flat top deck with safety grip pads
- Zinc plated Steel Frame quality built to last
- Extra large professional size 32" x 20-1/2"
- Coordinates with E-Track accessories