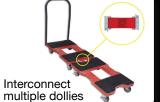

#### WHY CHOOSE THE SNAP-LOC SYSTEM

- Safely moves more in less time
- Heavy duty ball bearing easy rolling casters
- Wheel brakes hold Dolly in place
- Quality built to last a lifetime
- Strap firmly holds cargo on Dolly
- Transforms into a Panel Cart or Push Cart
- Bars assemble and disassemble for easy transporting and storage
- Interconnect multiple Dollies in any direction
- Made in USA extremely tough Polyethylene
- Flat top deck with safety grip pads
- Zinc plated Steel Frame quality built to last
- Extra large professional size 32" x 20-1/2"
- Coordinates with E-Track accessories