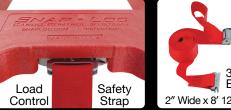

### WHY CHOOSE THE SNAP-LOC SYSTEM

- Fast, safe and easy to use
- Anchors straps where needed
- Made in USA quality built to last
- Compact size 1" x 5-3/4" x 1/2"
- Easy and fast to install anywhere
- Singles 3000 lb break strength (1000 lb WLL)
- E-Track 4400 lb break strength (1467 lb WLL)
- E-Track 32" fits best and lines up with studs
- E-Track has 3x screw holes for easy install
- E-Track is tough USA made Galvanized Steel
- Coordinates with E-Track accessories