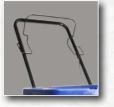

## **80LB RESIDENTIAL**

**81008A** Assembled Salt / Ice Melt / Halite Spreader

Grate & Rain Cover Included

U-Shaped Flip Up Handle Simplified assembly and operation

Wide Tread 10" Pneumatic Tires Provide stability over uneven terrain