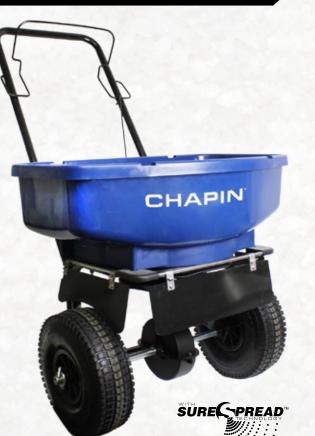

## **80LB RESIDENTIAL**

**81008A** Assembled Salt / Ice Melt / Halite Spreader

Grate & Rain Cover Included

U-Shaped Flip Up Handle Simplified assembly and operation

Wide Tread 10" Pneumatic Tires Provide stability over uneven terrain

Enclosed Acetel Gears Prevents debris interference

R

Adjustable Gate Settings For accurate spread settings

Adjustable Front and Side Baffles For directional control of spread pattern

Spiked Auger Aggressive spike pattern tears up clumps

Powder Coated Steel Frame Longlasting durable finish

800-950-4458 Fax 800-944-4329 www.chapinmfg.com Chapin International, Inc PO Box 549 Batavia, NY 14021-0549 USA

Due to our ongoing product improvement process, product specifications may change without notice.