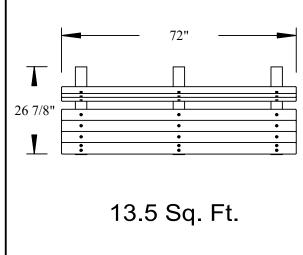

**FOOTPRINT** 









## **SLAT OPTIONAL COLORS**

INSERT COLOR CODE IN PRODUCT NUMBER
CEDAR= CED, GRAY= GRA, GREEN= GRE, BLACK= BLA,
BLUE= BLU, BROWN=BRO, RED= RED, WHITE=WHI

EXAMPLE: BROWN COMFORT PARK AVE. 6 FT. BENCH = PB 6**BRO**CPAE

## **6 FT Comfort Park Avenue Specification Sheet**

©COPYRIGHT 2013-2033

THIS COPYRIGHTED MATERIAL IS THE PROPERTY OF FROG FURNISHINGS AND SHALL NOT BE REPRODUCED, PUBLISHED OR DISCLOSED TO OTHERS WITHOUT AUTHORIZATION AND CANNOT BE USED IN ANY WAY AGAINST OR DETRIMENTAL TO JAYHAWK PLASTICS INC. OLATHE, KANSAS USA

Frog Furnishings 15750 S. Keeler Terrace Olathe, KS 66062 www.frogfurnishings.com

> NOT TO SCALE Date: 9/20/2018