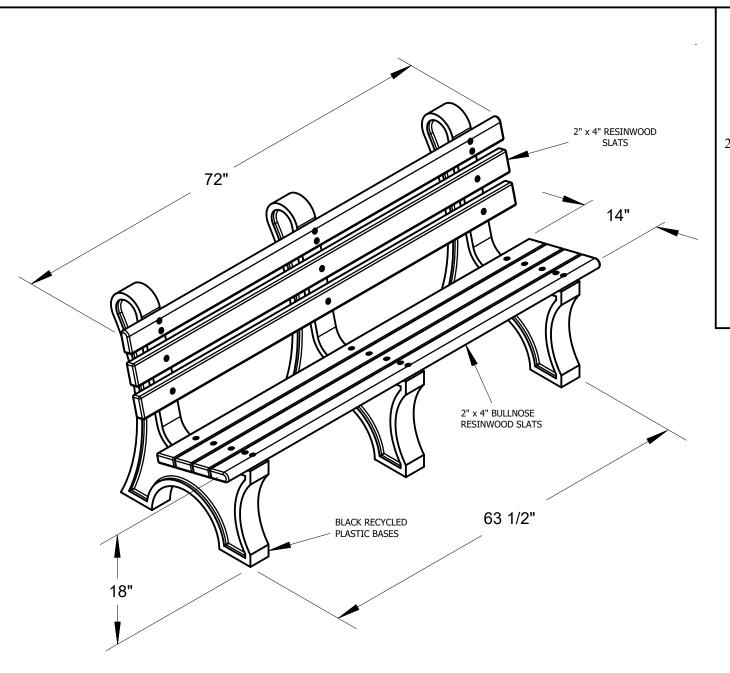

## **6 FT Comfort Park Avenue Specification Sheet**

©COPYRIGHT 2013-2033

THIS COPYRIGHTED MATERIAL IS THE PROPERTY OF FROG FURNISHINGS AND SHALL NOT BE REPRODUCED, PUBLISHED OR DISCLOSED TO OTHERS WITHOUT AUTHORIZATION AND CANNOT BE USED IN ANY WAY AGAINST OR DETRIMENTAL TO JAYHAWK PLASTICS INC. OLATHE, KANSAS USA