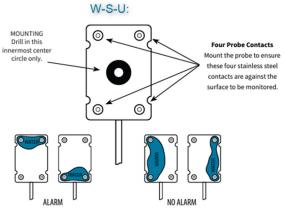

## **Features:**

- Connect up to six sensors wired in parallel up to • 100' (30.48m) using 18-22 AWG twisted pair.
- Monitors for the presence of water (Distilled • water cannot be detected)
- Will not alarm due to condensation or humidity •