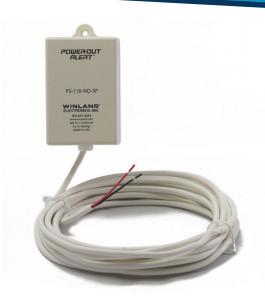

## POWER-OUT ALERT

Model Number: PS-110 POWER OUTAGE DETECTOR

## **Features:**

- Detect power loss by plugging into a standard outlet
- Connects to most hard wire or wireless alarm systems
- 3 to 8 minute power interruption closes the dry contact
- Built in time delay of 3 to 8 minute to avoid nuisance alarms
- Do not put the PS-110 device into a cooler/freezer environment

## **Specifications:**

| Specifications. |                                                          |
|-----------------|----------------------------------------------------------|
| Application     | Standard two blade 120VAC outlet                         |
| Contact Rating  | 500mA at 30VDC/VAC                                       |
| Time Delay      | 3 to 8 minutes, not adjustable                           |
| Operating Range | 40 to 100 °F (4.4 to 37.8 °C) non-condensing environment |
|                 | Indoor use only                                          |
| Weight          | 9.3oz (263.7g)                                           |
| Dimensions      | 2.25" x 2.0" x 3.0" (5.7cm x 5.1cm x 7.6cm)              |
| Mounting        | Standard eyelet and included mounting screw              |