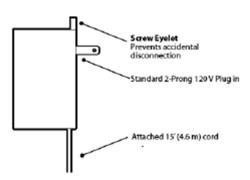

## **Specifications:**

| Specifications. |                                                          |
|-----------------|----------------------------------------------------------|
| Application     | Standard two blade 120VAC outlet                         |
| Contact Rating  | 500mA at 30VDC/VAC                                       |
| Time Delay      | 3 to 8 minutes, not adjustable                           |
| Operating Range | 40 to 100 °F (4.4 to 37.8 °C) non-condensing environment |
|                 | Indoor use only                                          |
| Weight          | 9.3oz (263.7g)                                           |
| Dimensions      | 2.25" x 2.0" x 3.0" (5.7cm x 5.1cm x 7.6cm)              |
| Mounting        | Standard eyelet and included mounting screw              |