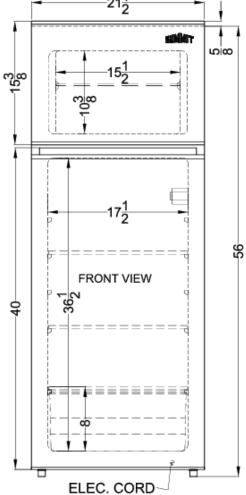

## **GIDICP962 Specifications:**

| Overview                            |                       |  |  |
|-------------------------------------|-----------------------|--|--|
| Height of Cabinet                   | 56.0" (142 cm)        |  |  |
| Height to Hinge Cap                 | 56.63" (144<br>cm)    |  |  |
| Width                               | 21.5" (55 cm)         |  |  |
| Width with Door Open                | 22.25" (57 cm)        |  |  |
| Depth                               | 21.75" (55 cm)        |  |  |
| Depth with door at 90°              | 41.5" (105 cm)        |  |  |
| Capacity                            | 7.1 cu.ft. (201<br>L) |  |  |
| Defrost Type                        | Cycle                 |  |  |
| Door                                | White                 |  |  |
| Cabinet                             | White                 |  |  |
| US Electrical Safety                | CSA                   |  |  |
| Canadian Electrical Safety          | CSA-C                 |  |  |
| Energy Usage/Year                   | 375.0kWh/year         |  |  |
| Amps                                | 0.54                  |  |  |
| Voltage/Frequency                   | 115 V AC/60<br>Hz     |  |  |
| Weight                              | 97.0 lbs. (44<br>kg)  |  |  |
| Shipping Weight                     | 97.0 lbs. (44<br>kg)  |  |  |
| Parts & Labor Warranty              | 1 Year                |  |  |
| Compressor Warranty                 | 5 Years               |  |  |
| Refrigerator-Freezer                |                       |  |  |
| Door Swing                          | RHD                   |  |  |
| Reversible                          | Yes                   |  |  |
| Adjustable Shelves                  | Yes                   |  |  |
| Crisper Qty                         | 1                     |  |  |
| Crisper Finish                      | Transparent           |  |  |
| Crisper Cover                       | Glass                 |  |  |
| Interior Light                      | Yes                   |  |  |
| Refrigerator - Interior Height      | 36.5" (93 cm)         |  |  |
| Refrigerator - Interior Width       | 17.5" (44 cm)         |  |  |
| Refrigerator - Interior Depth       | 17.0" (43 cm)         |  |  |
| Refrigerator - Shelf Type           | Glass                 |  |  |
| Refrigerator - Shelf Qty            | 2                     |  |  |
| Refrigerator - Full Door<br>Shelves | 3                     |  |  |
| Freezer - Interior Height           | 10.38" (26 cm)        |  |  |

| Freezer - Interior Width | 15.5" (39 cm) |
|--------------------------|---------------|
| Freezer - Interior Depth | 16.0" (41 cm) |
| Freezer - Shelf Type     | Wire          |
| Freezer - Shelf Qty      | 1             |
| Thermostat Type          | Dial          |
| Refrigerant Type         | R600a         |
| Refrigerant Amount       | 1.62 oz.      |
| High Side PSI            | 245.0         |
| Low Side PSI             | 110.0         |
| Level Legs               | 2             |