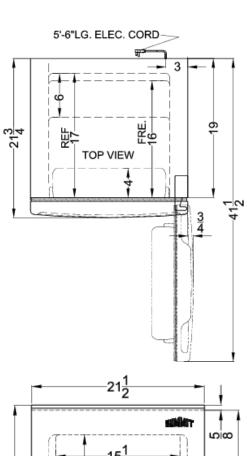

## **GIDICP962 Specifications:**

| Overview                            |                       |  |  |
|-------------------------------------|-----------------------|--|--|
| Height of Cabinet                   | 56.0" (142 cm)        |  |  |
| Height to Hinge Cap                 | 56.63" (144<br>cm)    |  |  |
| Width                               | 21.5" (55 cm)         |  |  |
| Width with Door Open                | 22.25" (57 cm)        |  |  |
| Depth                               | 21.75" (55 cm)        |  |  |
| Depth with door at 90°              | 41.5" (105 cm)        |  |  |
| Capacity                            | 7.1 cu.ft. (201<br>L) |  |  |
| Defrost Type                        | Cycle                 |  |  |
| Door                                | White                 |  |  |
| Cabinet                             | White                 |  |  |
| US Electrical Safety                | CSA                   |  |  |
| Canadian Electrical Safety          | CSA-C                 |  |  |
| Energy Usage/Year                   | 375.0kWh/year         |  |  |
| Amps                                | 0.54                  |  |  |
| Voltage/Frequency                   | 115 V AC/60<br>Hz     |  |  |
| Weight                              | 97.0 lbs. (44<br>kg)  |  |  |
| Shipping Weight                     | 97.0 lbs. (44<br>kg)  |  |  |
| Parts & Labor Warranty              | 1 Year                |  |  |
| Compressor Warranty                 | 5 Years               |  |  |
| Refrigerator-Freezer                |                       |  |  |
| Door Swing                          | RHD                   |  |  |
| Reversible                          | Yes                   |  |  |
| Adjustable Shelves                  | Yes                   |  |  |
| Crisper Qty                         | 1                     |  |  |
| Crisper Finish                      | Transparent           |  |  |
| Crisper Cover                       | Glass                 |  |  |
| Interior Light                      | Yes                   |  |  |
| Refrigerator - Interior Height      | 36.5" (93 cm)         |  |  |
| Refrigerator - Interior Width       | 17.5" (44 cm)         |  |  |
| Refrigerator - Interior Depth       | 17.0" (43 cm)         |  |  |
| Refrigerator - Shelf Type           | Glass                 |  |  |
| Refrigerator - Shelf Qty            | 2                     |  |  |
| Refrigerator - Full Door<br>Shelves | 3                     |  |  |
| Freezer - Interior Height           | 10.38" (26 cm)        |  |  |

| Freezer - Interior Width | 15.5" (39 cm) |
|--------------------------|---------------|
| Freezer - Interior Depth | 16.0" (41 cm) |
| Freezer - Shelf Type     | Wire          |
| Freezer - Shelf Qty      | 1             |
| Thermostat Type          | Dial          |
| Refrigerant Type         | R600a         |
| Refrigerant Amount       | 1.62 oz.      |
| High Side PSI            | 245.0         |
| Low Side PSI             | 110.0         |
| Level Legs               | 2             |