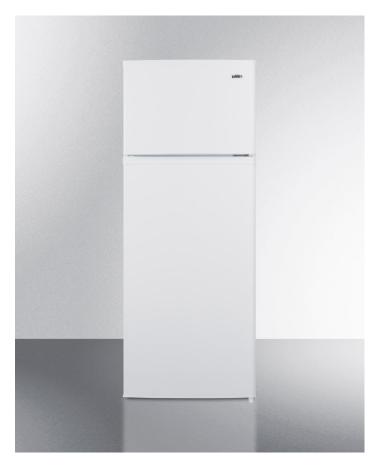

## GIDICP962

56.63" x 21.5" x 21.75" (H x W x D)

Two-door cycle defrost refrigerator-freezer in slim width and white finish