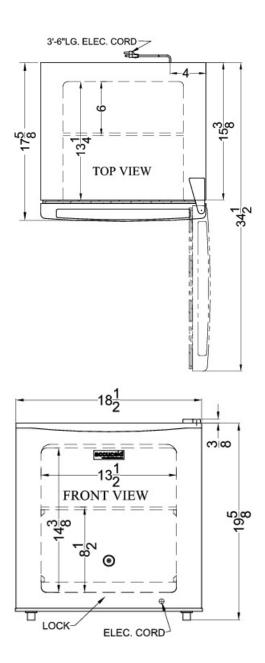

## **GIDIFS24L Specifications:**

| Overview                                                                                         |                                                        |  |
|--------------------------------------------------------------------------------------------------|--------------------------------------------------------|--|
| Height of Cabinet                                                                                | 19.63" (50 cm)                                         |  |
| Height to Hinge Cap                                                                              | 20.0" (51 cm)                                          |  |
| Width                                                                                            | 18.5" (47 cm)                                          |  |
| Depth                                                                                            | 17.63" (45 cm)                                         |  |
| Depth with door at 90°                                                                           | 34.5" (88 cm)                                          |  |
| Capacity                                                                                         | 1.4 cu.ft. (40 L)                                      |  |
| Defrost Type                                                                                     | Manual                                                 |  |
| Door                                                                                             | White                                                  |  |
| Cabinet                                                                                          | White                                                  |  |
| US Electrical Safety                                                                             | ETL                                                    |  |
| Canadian Electrical Safety                                                                       | ETL-C                                                  |  |
| Amps                                                                                             | 0.8                                                    |  |
| Voltage/Frequency                                                                                | 115 V AC/60 Hz                                         |  |
| Weight                                                                                           | 31.0 lbs. (14 kg)                                      |  |
| Shipping Weight                                                                                  | 56.0 lbs. (25 kg)                                      |  |
| Parts & Labor Warranty                                                                           | 1 Year                                                 |  |
| Compressor Warranty                                                                              | 5 Years                                                |  |
| Freezer                                                                                          |                                                        |  |
| Door Swing                                                                                       | RHD                                                    |  |
| Reversible                                                                                       | Yes                                                    |  |
| Interior Height                                                                                  | 14.38" (37 cm)                                         |  |
| Interior Width                                                                                   | 13.5" (34 cm)                                          |  |
| Interior Depth                                                                                   | 13.25" (34 cm)                                         |  |
| Shelf Type                                                                                       | Wire                                                   |  |
| Shelf Qty                                                                                        | 1                                                      |  |
| Thormostat Tuno                                                                                  |                                                        |  |
| Thermostat Type                                                                                  | Dial                                                   |  |
| Refrigerant Type                                                                                 | Dial<br>R600a                                          |  |
|                                                                                                  |                                                        |  |
| Refrigerant Type                                                                                 | R600a                                                  |  |
| Refrigerant Type Refrigerant Amount                                                              | R600a<br>0.8 oz.                                       |  |
| Refrigerant Type Refrigerant Amount High Side PSI                                                | R600a<br>0.8 oz.<br>110.0                              |  |
| Refrigerant Type Refrigerant Amount High Side PSI Low Side PSI                                   | R600a<br>0.8 oz.<br>110.0<br>70.0                      |  |
| Refrigerant Type Refrigerant Amount High Side PSI Low Side PSI Level Legs                        | R600a<br>0.8 oz.<br>110.0<br>70.0                      |  |
| Refrigerant Type Refrigerant Amount High Side PSI Low Side PSI Level Legs Compressor Step Height | R600a<br>0.8 oz.<br>110.0<br>70.0<br>2<br>8.5" (22 cm) |  |