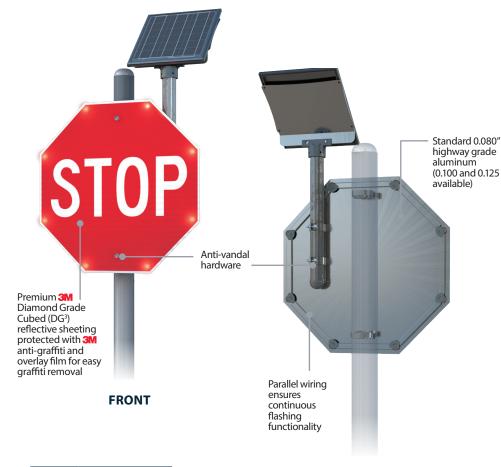

**BACK** 

## **SYSTEM SPECIFICATIONS**

| J . J . L                      |                                                                   |
|--------------------------------|-------------------------------------------------------------------|
| SIGN LEGEND                    | R1-1                                                              |
| DIMMING                        | Variable based on photocell sensor input or 6V solar panel        |
| LED TYPE                       | Red environmentally-sealed, high-power LED                        |
| LED LIFE EXPECTANCY            | 100,000 hours                                                     |
| VISIBILITY                     | Daytime: more than 1,000 feet<br>Nighttime: more than 1 mile      |
| ENCLOSED ALUMINUM CHANNELS     | Protect wiring against inclement weather, tampering and vandalism |
| AUTONOMY                       | 30+ days (when applicable)                                        |
| OPERATING<br>TEMPERATURE RANGE | -40°F to 122°F (-40°C to 50°C)                                    |
| DIMENSIONS                     | 24"W x 24"H x 1"D                                                 |
|                                | 30"W x 30"H x 1"D                                                 |
|                                | 36"W x 36"H x 1"D                                                 |
|                                | 48"W x 48"H x 1"D                                                 |
| WARRANTY                       | 2 year limited solar panel warranty                               |
|                                | 3 year limited battery warranty                                   |
|                                | 5 year limited system warranty                                    |