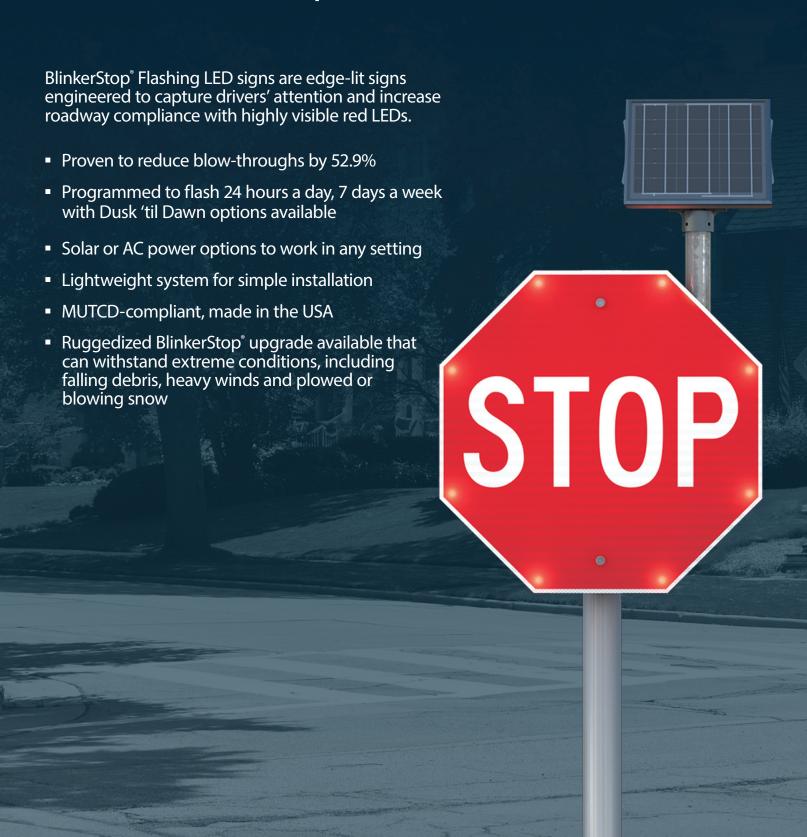

## 24/7 FLASHING BLINKERSTOP®



## **POPULAR OPTIONS** Other options available upon request



**17W SOLAR PANEL 14Ah BATTERY CAPACITY** 



**13W SELF-CONTAINED TOP-OF-POLE SOLAR CABINET 28Ah BATTERY CAPACITY** 





| SIZE | <b>GLOBAL ITEM</b> |
|------|--------------------|
| 36"  | B1504092           |

**BACK** 

## **SYSTEM SPECIFICATIONS**

| J . J . L                      |                                                                   |
|--------------------------------|-------------------------------------------------------------------|
| SIGN LEGEND                    | R1-1                                                              |
| DIMMING                        | Variable based on photocell sensor input or 6V solar panel        |
| LED TYPE                       | Red environmentally-sealed, high-