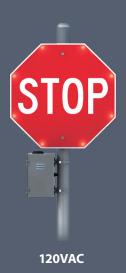

## **POPULAR OPTIONS** Other options available upon request

**17W SOLAR PANEL 14Ah BATTERY CAPACITY** 

**13W SELF-CONTAINED TOP-OF-POLE SOLAR CABINET 28Ah BATTERY CAPACITY** 

| SIZE | <b>GLOBAL ITEM</b> |
|------|--------------------|
| 36"  | B1504092           |