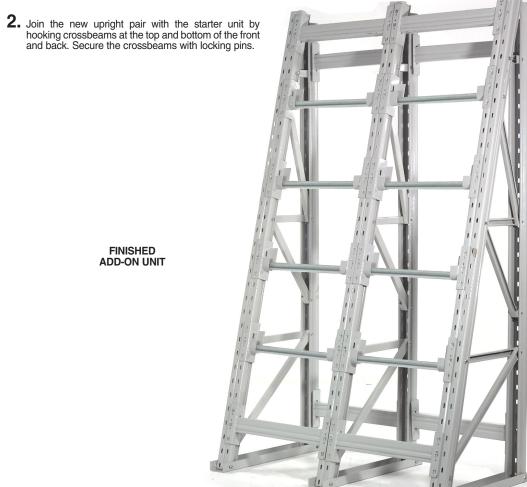

## **Add-On Asssembly**

**1.** Follow steps 1-4 from the starter unit assembly instructions.