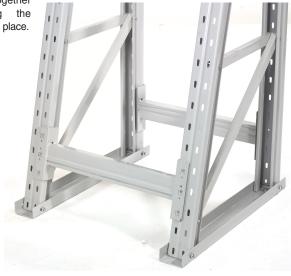

**5.** Repeat steps 1-4 with the second pair of uprights.

**6.** Join the 2 pairs of uprights together by hooking the crossbeam in place.

7. Repeat step 6 at the top and the bottom of both the front and the back of the unit.

**8.** Secure each side of the crossbeam with a locking pin to keep it securely in place during use.

**9.** Hook each axle bracket at the desired height.

Reel Rack Assembly Instructions

10. Place axles onto each pair of brackets.