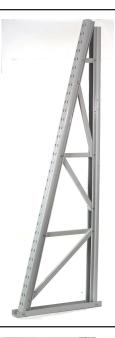

## Assembly Instructions

**Reel Rack** 

1. Place 2 uprights on the floor facing each other as shown.

2. Fold down the struts located inside the uprights.

3. Bolt the struts through the facing uprights to join them together.