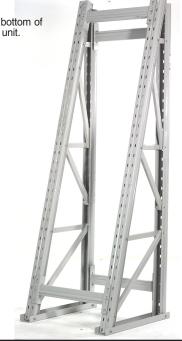

## Customer Service 1-800-645-2986

## globalindustrial.com

## Assembly Instructions



**Reel Rack** 



1. Place 2 uprights on the floor facing each other as shown.

2. Fold down the struts located inside the uprights.



3. Bolt the struts through the facing uprights to join them together.



**5.** Repeat steps 1-4 with the second pair of uprights.



**6.** Join the 2 pairs of uprights together by hooking the crossbeam in place.



7. Repeat step 6 at the top and the bottom of both the front and the back of the unit.



**8.** Secure each side of the crossbeam with a locking pin to keep it securely in place during use.



**9.** Hook each axle bracket at the desired height.



Reel Rack Assembly Instructions

10. Place axles onto each pair of brackets.





FINISHED STARTER UNIT

## **Add-On Asssembly**

**1.** Follow steps 1-4 from the starter unit assembly instructions.