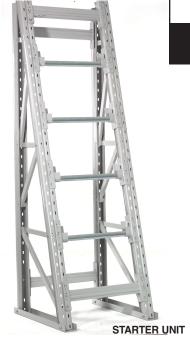

## Customer Service 1-800-645-2986

## globalindustrial.com

## Assembly Instructions



**Reel Rack** 



1. Place 2 uprights on the floor facing each other as shown.

2. Fold down the struts located inside the uprights.



3. Bolt the struts through the facing uprights to join them together.



**5.** Repeat steps 1-4 with the second pair of uprights.



**6.** Join the 2 pairs of uprights together by hooking the crossbeam in place.



7. Repeat step 6 at the top and the bottom of both the front and the back of the unit.



**8.** Secure each side of the crossbeam with a locking pin to keep it securely in place during use.



**9.** Hook each axle bracket at the desired height.



Reel Rack Assembly Instructions

10. Place axles onto each pair of brackets.





FINISHED STARTER UNIT

## **Add-On Asssembly**

**1.** Follow steps 1-4 from the starter unit assembly instructio