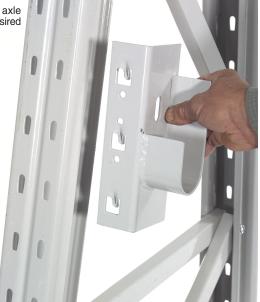

**8.** Secure each side of the crossbeam with a locking pin to keep it securely in place during use.

**9.** Hook each axle bracket at the desired height.

Reel Rack Assembly Instructions

10. Place axles onto each pair of brackets.