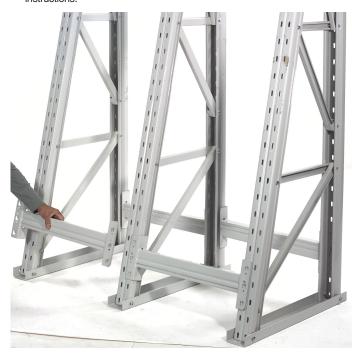

## Assembly Instructions

**Reel Rack** 

1. Place 2 uprights on the floor facing each other as shown.

2. Fold down the struts located inside the uprights.

3. Bolt the struts through the facing uprights to join them together.

**5.** Repeat steps 1-4 with the second pair of uprights.

**6.** Join the 2 pairs of uprights together by hooking the crossbeam in place.

7. Repeat step 6 at the top and the bottom of both the front and the back of the unit.