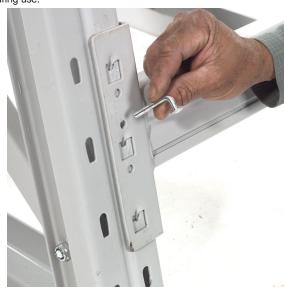

**8.** Secure each side of the crossbeam with a locking pin to keep it securely in place during use.

**9.** Hook each axle bracket at the desired height.

Reel Rack Assembly Instructions

10. Place axles onto each pair of brackets.