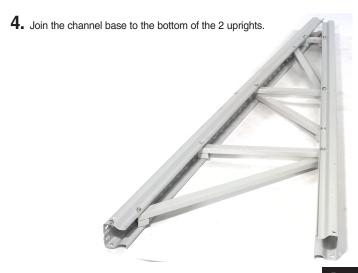

**5.** Repeat steps 1-4 with the second pair of uprights.

**6.** Join the 2 pairs of uprights together by hooking the crossbeam in place.

7. Repeat step 6 at the top and the bottom of both the front and the back of the unit.