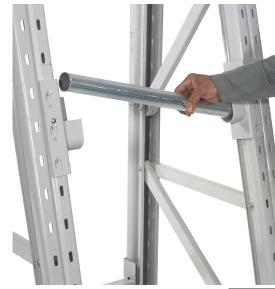

**8.** Secure each side of the crossbeam with a locking pin to keep it securely in place during use.

**9.** Hook each axle bracket at the desired height.

Reel Rack Assembly Instructions

10. Place axles onto each pair of brackets.