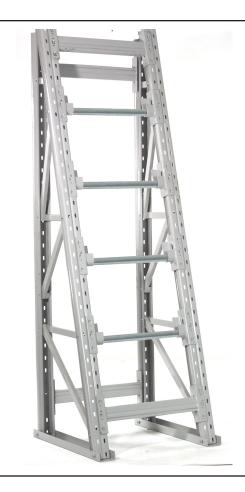

## Customer Service 1-800-645-2986

## globalindustrial.com

## Assembly Instructions



**Reel Rack** 



1. Place 2 uprights on the floor facing each other as shown.

2. Fold down the struts located inside the uprights.



3. Bolt the struts through the facing uprights to join them together.



**5.** Repeat steps 1-4 with the second pair of uprights.



**6.** Join the 2 pairs of uprights together by hooking the crossbeam in place.



7. Repeat step 6 at the top and the bottom of both the front and the back of the unit.



**8.** Secure each side of the crossbeam with a locking pin to keep it securely in place during use.



**9.** Hook each axle bracket at the desired height.



Reel Rack Assembly Instructions

10. Place axles onto each pair of brackets.





FINISHED STARTER UNIT

## **Add-On Asssembly**

**1.** Follow steps 1-4 from the starter unit assembly instructions.