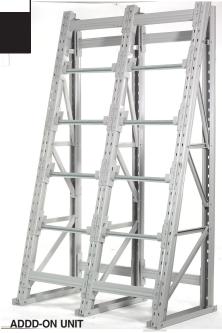

## **Add-On Asssembly**

**1.** Follow steps 1-4 from the starter unit assembly instructions.