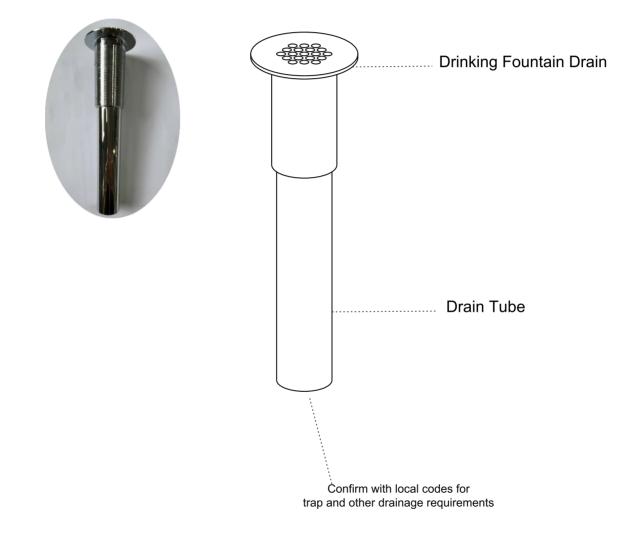

#### CONNECT WATER DRAIN LINES

- All water connections and drains must comply with local codes.
- Through the rear access windows, connect water drain lines as illustrated below. **NOTE:** All drain lines attach with *quick connect* connections.
- Installation of a trap on the water drain line may be necessary; check local codes.