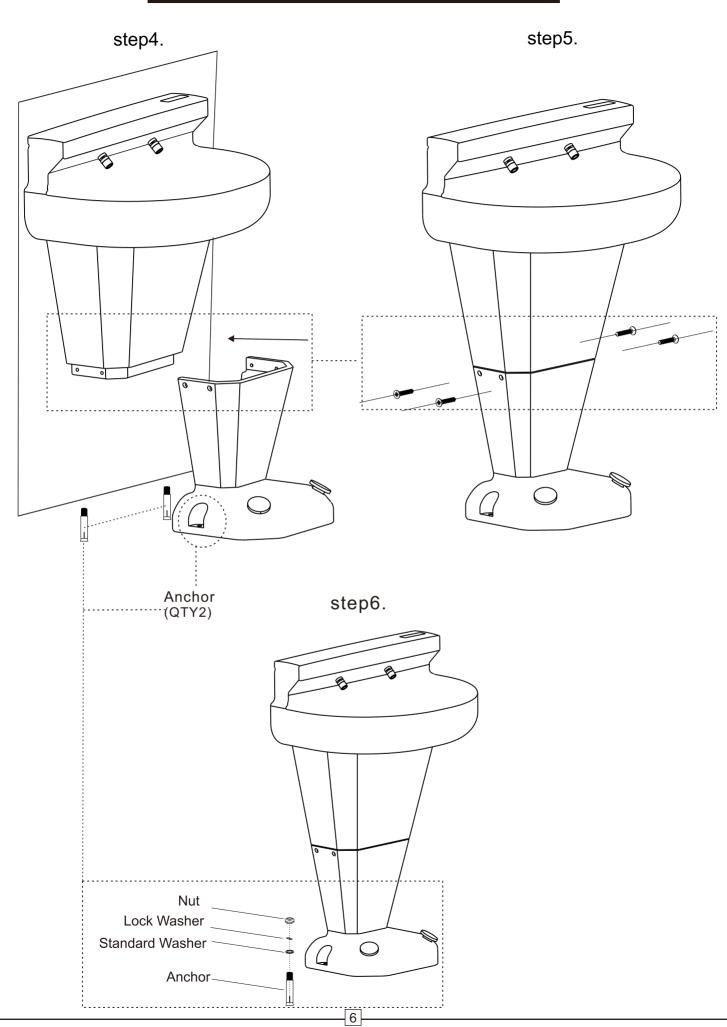

#### INSTALLATION

- It is recommended that 2 or more people install this unit.
- This fountain must be mounted on a solid, flat surface with adequate strength (concrete pad recommended) capable of supporting 140 lbs.
- Locate and install plumbing through ground as required. Refer to Rough-In Guide (page 4) for proper location and correct plumbing.
- Install a drainable shut-off valve (not included) if in a freezable environment.
- Installation of a trap on the water drain line may be necessary; check local plumbing codes.

**WARNING:** The fountain is rated for inlet water pressure of 20-105 PSI. A pressure reducing regulator should be used if the inlet water supply exceeds 105 PSI. Any damage caused by reason of connecting this product to supply line pressure higher than 105 PSI will void warranty.