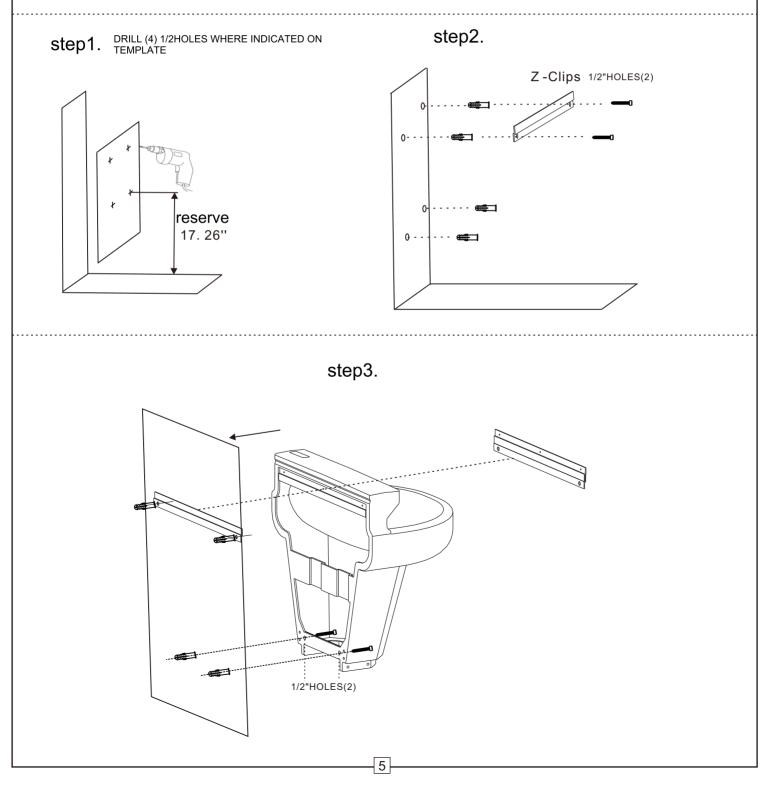

#### **Rough-In Guide**

#### INSTALLATION

- It is recommended that 2 or more people install this unit.
- This fountain must be mounted on a solid, flat surface with adequate strength (concrete pad recommended) capable of supporting 140 lbs.
- Locate and install plumbing through ground as required. Refer to Rough-In Guide (page 4) for proper location and correct plumbing.
- Install a drainable shut-off valve (not included) if in a freezable environment.
- Installation of a trap on the water drain line may be necessary; check local plumbing codes.