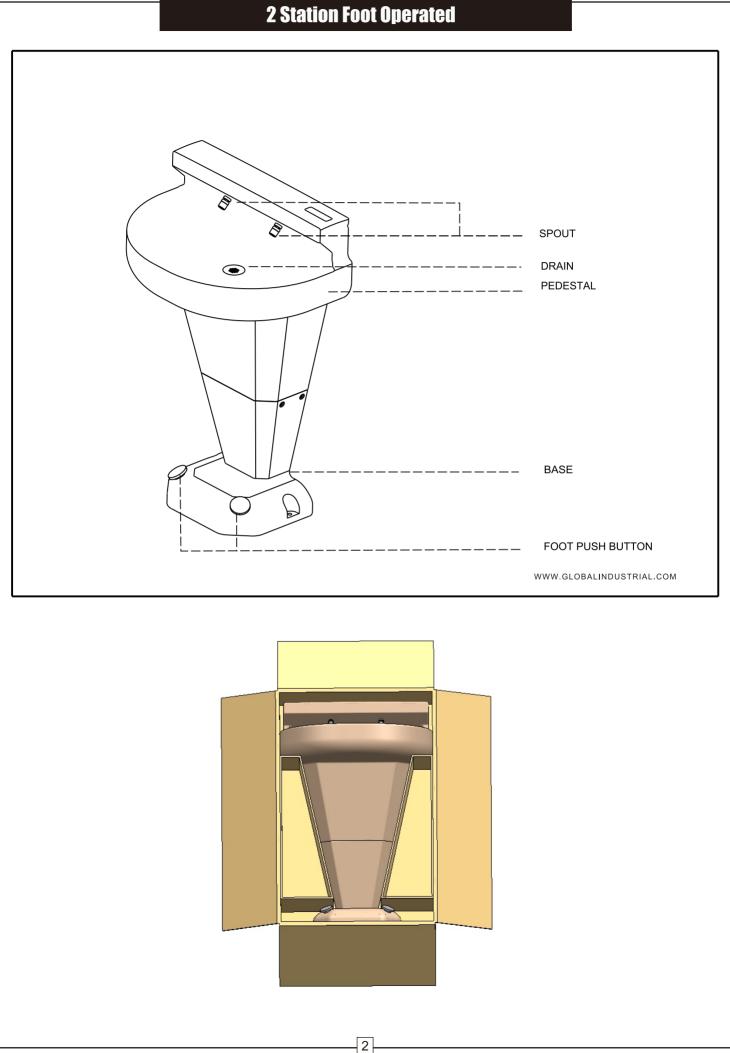

## Pedestal Washfountain 2 Station Foot Operated

Model 604082

#### SPECIFICATIONS

| Features:              | Global Industrial Pedestal Washfountain, 2 Station, Foot Operated |  |  |
|------------------------|-------------------------------------------------------------------|--|--|
| Finish:                | Stone Finish                                                      |  |  |
| Power:                 | No Electrical Required                                            |  |  |
| Activation Type:       | Foot Push Button                                                  |  |  |
| Mounting Type:         | Wall Mounted/Pedestal                                             |  |  |
| Product Dimensions:    | 27-1/2"L x 18"W x 41-1/4"H                                        |  |  |
| Weight:                | 42.68 lbs.                                                        |  |  |
| Installation Location: | Indoor                                                            |  |  |
| No. of Spouts          | 2                                                                 |  |  |