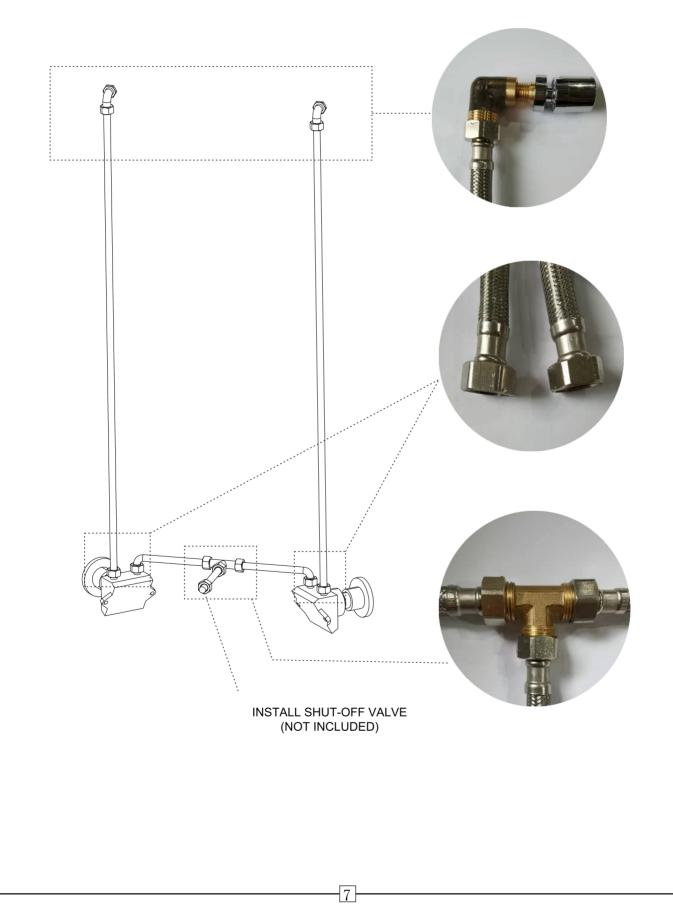

#### CONNECT WATER INLET LINES

- Install a shut-off valve (not included) on the water supply.
- All water connections and drains must comply with local codes.

Though the rear access windows, connect water inlet lines as illustrated below: