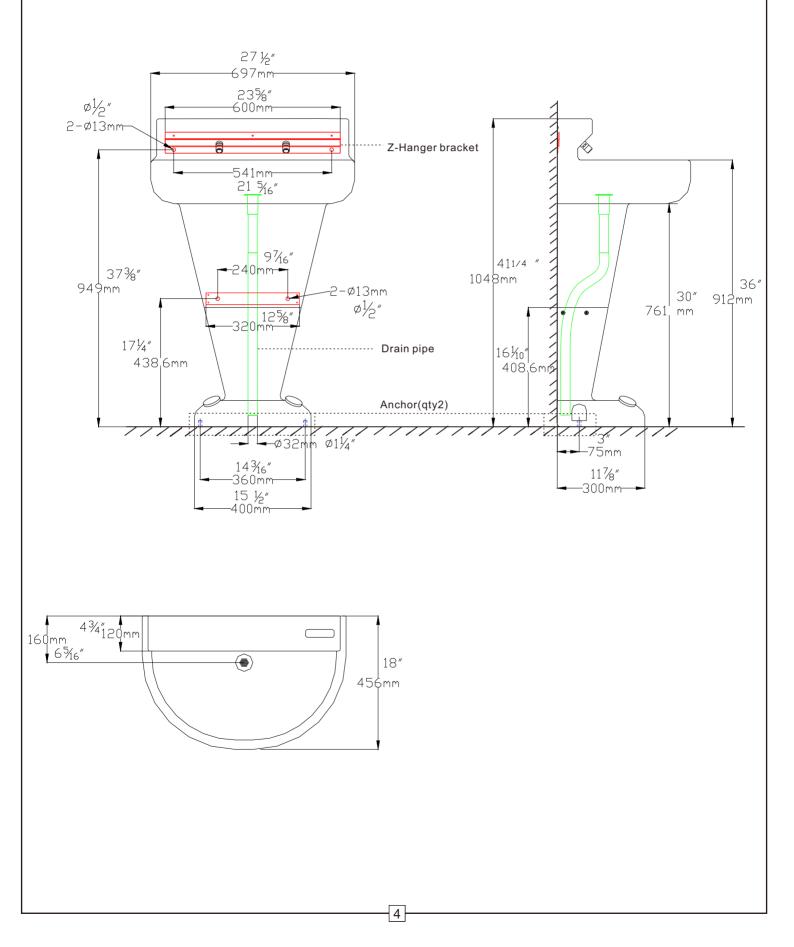

#### **Rough-In Guide**

#### INSTALLATION

- It is recommended that 2 or more people install this unit.
- This fountain must be mounted on a solid, flat surface with adequate strength (concrete pad recommended) capable of supporting 140 lbs.
- Locate and install plumbing through ground as required. Refer to Rough-In Guide (page 4) for proper location and correct plumbing.
- Install a drainable shut-off valve (not included) if in a freezable environment.
- Installation of a trap on the water drain line may be necessary; check local plumbing codes.

#### PART BREAKDOWN

| Ref. | Qty. | Description      |                                                                                                                                                                                                                                                                                                                                                                                                                                                                                                                                                                                                                                                                                                                                                                                                                                                                                                                                                                                                                                                                                                                                                                                                                                                                                                                                                                                                                                                                                                                                                                                                                                                                                                                                                                                                                                                                                                                                                                                                                                                                                                                                |
|------|------|------------------|--------------------------------------------------------------------------------------------------------------------------------------------------------------------------------------------------------------------------------------------------------------------------------------------------------------------------------------------------------------------------------------------------------------------------------------------------------------------------------------------------------------------------------------------------------------------------------------------------------------------------------------------------------------------------------------------------------------------------------------------------------------------------------------------------------------------------------------------------------------------------------------------------------------------------------------------------------------------------------------------------------------------------------------------------------------------------------------------------------------------------------------------------------------------------------------------------------------------------------------------------------------------------------------------------------------------------------------------------------------------------------------------------------------------------------------------------------------------------------------------------------------------------------------------------------------------------------------------------------------------------------------------------------------------------------------------------------------------------------------------------------------------------------------------------------------------------------------------------------------------------------------------------------------------------------------------------------------------------------------------------------------------------------------------------------------------------------------------------------------------------------|
| H1   | 1    | Torx Key Wrench  |                                                                                                                                                                                                                                                                                                                                                                                                                                                                                                                                                                                                                                                                                                                                                                                                                                                                                                                                                                                                                                                                                                                                                                                                                                                                                                                                                                                                                                                                                                                                                                                                                                                                                                                                                                                                                                                                                                                                                                                                                                                                                                                                |
| H10  | 1    | Hexagon Wrench   |                                                                                                                                                                                                                                                                                                                                                                                                                                                                                                                                                                                                                                                                                                                                                                                                                                                                                                                                                                                                                                                                                                                                                                                                                                                                                                                                                                                                                                                                                                                                                                                                                                                                                                                                                                                                                                                                                                                                                                                                                                                                                                                                |
| НЗ   | 2    | Anchor Kit       |                                                                                                                                                                                                                                                                                                                                                                                                                                                                                                                                                                                                                                                                                                                                                                                                                                                                                                                                                                                                                                                                                                                                                                                                                                                                                                                                                                                                                                                                                                                                                                                                                                                                                                                                                                                                                                                                                                                                                                                                                                                                                                                                |
| H16  | 1    | Z-Hanger bracket | The second secon |