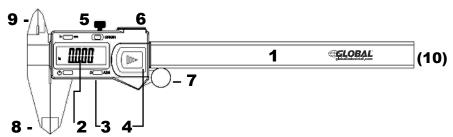

6. SPC 5-PIN Data Port 1. Measure Beam 2. HD LCD Display 7. Thumb Roll 3. Function Keys 8. External Measure Jaws 9. Internal Measure Jaws 4. Battery Compartment

5. Locking Screw 10. Depth Rod (rear)