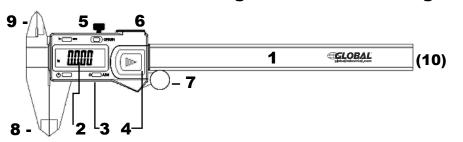

6. SPC 5-PIN Data Port 1. Measure Beam 2. HD LCD Display 7. Thumb Roll

3. Function Keys 8. External Measure Jaws 4. Battery Compartment 9. Internal Measure Jaws 5. Locking Screw 10. Depth Rod (rear)