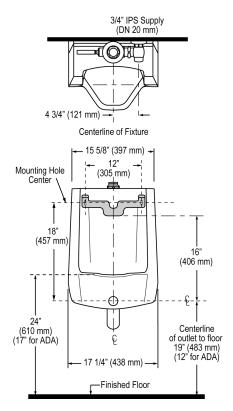

# **DETAILS**

• Flush Volume: 0.125 gpf (0.5 Lpf)

• Nominal Dimensions: 14  $\frac{1}{4}$ " × 17  $\frac{1}{4}$ " × 25  $\frac{1}{2}$ " (362 × 438 × 648mm)

# **ROUGH-IN**

Phone: 800.982.5839 • Fax: 800.447.8329 • sloan.com