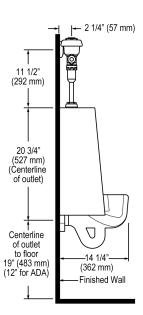

# **DETAILS**

• Flush Volume: 0.125 gpf (0.5 Lpf)

• Nominal Dimensions: 14  $\frac{1}{4}$ " × 17  $\frac{1}{4}$ " × 25  $\frac{1}{2}$ " (362 × 438 × 648mm)

# **ROUGH-IN**

Phone: 800.982.5839 • Fax: 800.447.8329 • sloan.com