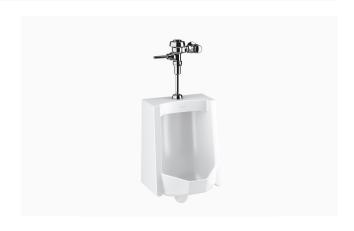

#### **DESCRIPTION**

SU-1009 Urinal and ROYAL 186 Flushometer.

### **COMPONENTS**

Flushometer: Code 3912633Urinal: Code 1101009

# **DETAILS**

• Flush Volume: 0.125 gpf (0.5 Lpf)

• Nominal Dimensions: 14  $\frac{1}{4}$ " × 17  $\frac{1}{4}$ " × 25  $\frac{1}{2}$ " (362 × 438 × 648mm)

# **FLUSHOMETER FEATURES**

- PERMEX® Synthetic Rubber Diaphragm with Dual Filtered Fixed Bypass
- Sweat Solder Adapter with Cover Tube & Cast Wall Flange with Set Screw
- Non-Hold-Open Handle, Fixed Metering Bypass and No External Volume Adjustment to Ensure Water Conservation
- Diaphragm, Handle Packing and Vacuum Breaker to be molded from PERMEX® Rubber Compound for Chloramine Resistance
- ADA Compliant Metal Oscillating Non-Hold-Open Handle 3/4" I.P.S. Screwdriver Bak-Chek® Angle Stop w/ Free Spinning Vandal Resistant Stop Cap

# **FIXTURE FEATURES**

- White Vitreous China
- Washdown flushing action
- Integral flushing rim
- ¾" I.P.S. top spud inlet
- 2" NPT outlet flange
- Vandal resistant strainer assembly included
- All mounting hardware included
- 100% factory flush tested