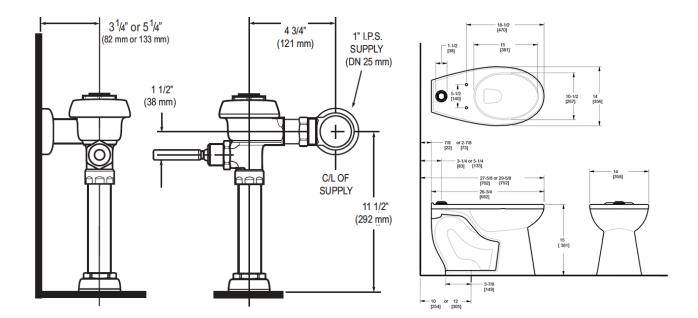

### **DETAILS**

• Flush Volume: 1.28 gpf (4.8 Lpf)

Nominal Dimensions: 26 ¾" × 14" × 15" (679 × 356 × 381mm)

# **ROUGH-IN**

Phone: 800.982.5839 • Fax: 800.447.8329 • sloan.com