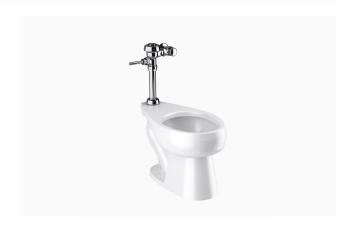

#### **DESCRIPTION**

ST-2009 Water Closet and ROYAL 111 Flushometer.

### **COMPONENTS**

Flushometer: Code 3910168Water Closet: Code 2102009

### **FIXTURE FEATURES**

- White Vitreous China
- Elongated bowl
- Floor mounted, floor outlet
- Siphon jet flushing action achieves 1000g Map score when used with any Sloan flushometer
- Water spot area: 101/8" x 93/8" (26 cm x 24 cm)
- $1\frac{1}{2}$ " I.P.S. top spud inlet
- 21/8" fully glazed trapway
- Closet bolts and caps included
- Toilet seat not included
- Static load rating of 1000 lbs. (See Notes)