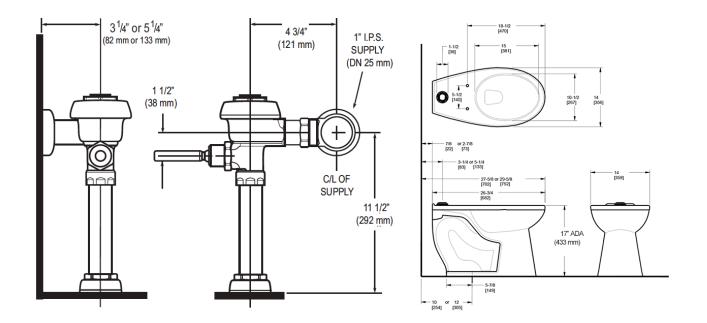

#### **ROUGH-IN**

Sloan 10500 Seymour Ave, Franklin Park, IL 60131 Phone: 800.982.5839 • Fax: 800.447.8329 • sloan.com