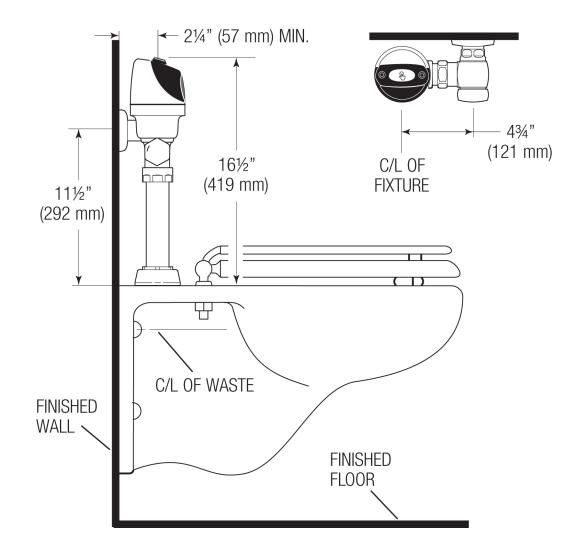

# **ROUGH-IN**

Sloan 10500 Seymour Ave, Franklin Park, IL 60131 Phone: 800.982.5839 • Fax: 800.447.8329 • sloan.com