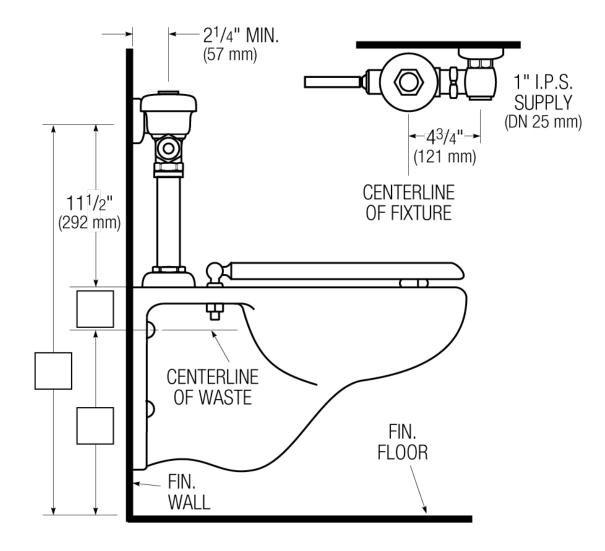

## DETAILS

- Flush Volume: 1.6 gpf (6.0 Lpf)
- Finish: Polished Chrome (CP)
- Valve: Diaphragm
- Valve Body Material: Semi-red Brass
- Fixture Type: Water Closet
- Fixture Connection: Top spud
- Rough-In Dimension: 11 <sup>1</sup>/<sub>2</sub>" (292mm)
- Spud Coupling: 1 <sup>1</sup>/<sub>2</sub>" (38mm)
- Supply Pipe: 1" (25mm)

# **ROUGH-IN**

SLOAN.

Sloan 10500 Seymour Ave, Franklin Park, IL 60131 Phone: 800.982.5839 • Fax: 800.447.8329 • sloan.com