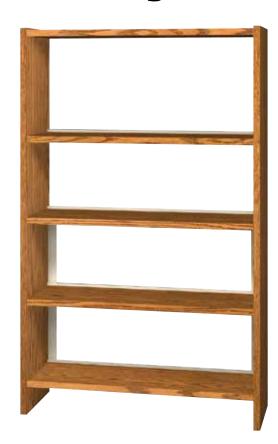

## **Single-Face Bases**

## **Available Finishes**

AMBER ASH (AA)

DIXIE OAK (DO)

FOLKSTONE GREY (GG)

OILED CHERRY (OC)

3-6 shelves, 2-4 adjustable. Steel frames and steel book stops provide superior structural support. The 12" deep shelves are adjustable in 1-1/4" increments, and are supported by metal tab "V" flanges. Available in four laminates: Amber Ash, Dixie Oak, Folkstone Grey, Oiled Cherry.

| Model # | Description           | Product Size<br>(W x D x H)                                               | Weight (lbs.) | List Price |
|---------|-----------------------|---------------------------------------------------------------------------|---------------|------------|
| LS42SB  | 42" Single Faced Base | 37" x 12 <sup>1</sup> / <sub>2</sub> " x 40 <sup>7</sup> / <sub>8</sub> " | 90            | \$701.00   |
| LS48SB  | 48" Single Faced Base | 37" x 12 <sup>1</sup> / <sub>2</sub> " x 47 <sup>1</sup> / <sub>4</sub> " | 98            | 726.00     |
| LS60SB  | 60" Single Faced Base | 37" x 12 <sup>1</sup> / <sub>2</sub> " x 59 <sup>7</sup> / <sub>8</sub> " | 115           | 907.00     |
| LS72SB  | 72" Single Faced Base | 37" x 12 <sup>1</sup> / <sub>2</sub> " x 71 <sup>1</sup> / <sub>8</sub> " | 143           | 960.00     |
| LS84SB  | 84" Single Faced Base | 37" x 12 <sup>1</sup> / <sub>2</sub> " x 83 <sup>3</sup> / <sub>4</sub> " | 164           | 1,134.00   |