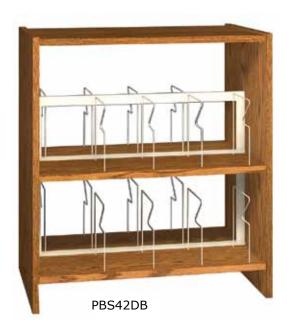

## PBS-DB/DA

## **Picture Book Shelfing Double Base/Double Adder**

Perfect for organizing oversized books, these handy units include four black powder coated wire dividers per shelf. Dividers are adjustable in 2-1/2" increments. The 24" deep shelving adjusts in 1-3/4" increments. One adjustable shelf all others are fixed.

Adders have only one end panel and cannot be used alone. You must begin with a base unit then select adders as desired.

| Model # | Product Size<br>(W x D x H)                                  | Weight (lbs.) | List Price  |
|---------|--------------------------------------------------------------|---------------|-------------|
| PBS42DB | 37" x 23 <sup>7</sup> /8" x 40 <sup>7</sup> /8"              | 165           | \$ 1,193.00 |
| PBS48DB | 37" x 23 <sup>7</sup> /s" x 47 <sup>1</sup> / <sub>4</sub> " | 178           | \$ 1,402.00 |
| PBS42DA | 36" x 23 <sup>7</sup> /8" x 40 <sup>7</sup> /8"              | 140           | \$ 1,086.00 |
| PBS48DA | 36" x 23 <sup>7</sup> /8" x 47 <sup>1</sup> / <sub>4</sub> " | 147           | \$ 1,283.00 |