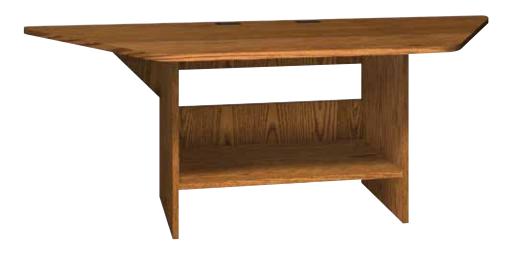

## Half Hexagon Workstations

This 32" or 39" high workstation is roomy enough to accommodate three computers. Use a single Half Hexagon Workstation against a wall or set two units back-to-back to create a six-person hexagon station.

| Model # | Product Size<br>(W x D x H)                                  | Ship Weight (lbs.) | Retail Price |
|---------|--------------------------------------------------------------|--------------------|--------------|
| HHW32   | 86 <sup>5</sup> /8" x 39" x 31 <sup>1</sup> / <sub>4</sub> " | 170                | \$1,306.00   |
| HHW39   | 86 <sup>5</sup> /8" x 39" x 38 <sup>1</sup> / <sub>4</sub> " | 190                | 1,337.00     |