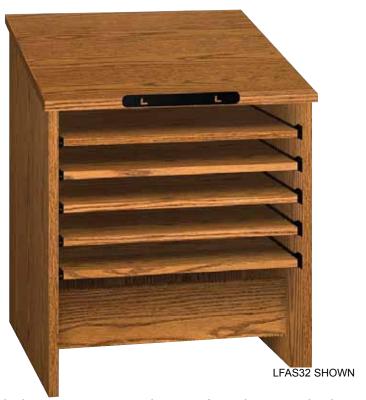

## **Atlas Stand**

With five pull-out shelves access is made easy for atlases and other oversized reference books. The sloped top provides a reader friendly surface for research. The 32" unit is ideal for elementary age users, the 39" unit is designed for general use.

| Model # | Product Size<br>(W x D x H) | Ship Weight (lbs.) | Retail Price |
|---------|-----------------------------|--------------------|--------------|
| LFAS32  | 28" x 27" x 32"             | 185                | \$905.00     |
| LFAS39  | 28" x 27" x 39"             | 195                | \$980.00     |