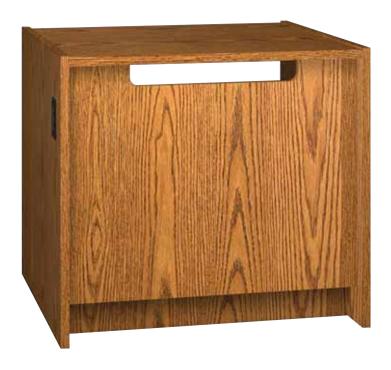

## **Book Return Units**

The Book Return shell has one return slot and accommodates one Book Drop Cart. This unit is 36"W x 30"D x 39"H. Book and Media Return units are designed for durability to protect library materials. The depository opening is 2-3/4"H x 19-1/2"W and trimmed in black molded plastic to prevent edge wear.