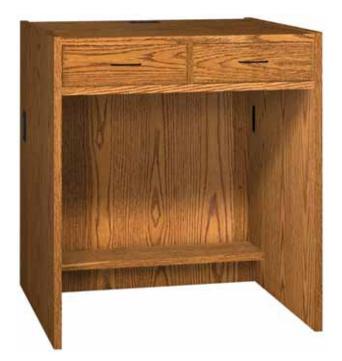

07

Both drawers are on full-extension, ball bearing slides. Drawer size is 7-7/8"H x 14-1/2"W x 15-3/4"D on the outside. This unit includes 7"D bottom shelf with wire grommet. Leveler glide feet for height adjustments are standard on all units. Plastic capped grommets are positioned on the top and side of each unit.

| Model # | Product Size<br>(W x D x H)                     | Ship Weight<br>(lbs.) | <b>Retail Price</b> |
|---------|-------------------------------------------------|-----------------------|---------------------|
| CDTD    | 36" x 30 <sup>1</sup> /8" x 32 <sup>1</sup> /8" | 153                   | \$1,125.00          |
| CDTD39  | 36" x 30 <sup>1</sup> /8" x 39 <sup>1</sup> /8" | 174                   | \$1,198.00          |
|         | Availabl                                        | e Finishes            |                     |
|         |                                                 |                       |                     |
|         | DIXIE OAK (DO)                                  | FOLKSTONE GREY (GG)   | OILED CHERRY (OC)   |