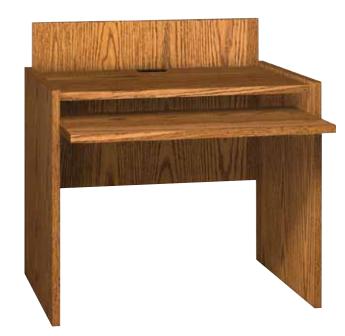

1018

Single Lab Workstation. Extend the Glacier look and quality into the computer lab. Lab workstations are 24"D overall. These stations can be stand-alone workstations or joined together in multiple configurations. Stations can be grouped back-to-back, or side-by-side. By using a Square or Round Corner Connector, units can be connected in various workgroup configurations. Shelves are fixed. Units come with 6"D backstops and the 15"D Keyboard Shelf is mounted at 27"H.