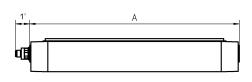

design fastening dimension special features neutral white, 4600-5400 K Color Rendering Index (CRI)=85

power supply unit 100/120/220-240 V; 50/60 Hz

approx. 21 W

IP 67

without switch

anodized aluminium screen, clear approx. 4.4lb (2.0 kg) built-in plug M12 Series 814 mounted version L-angle, clamp A=22.24" (565 mm)