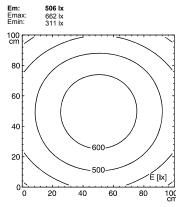

## **LED** machine luminaire

## MACH LED PLUS - MQAL 36 N 113067000-00580633



fitted with

work equipment connected load power consumption system of protection class of protection technology usage luminaire body

material lamp cover weight (net) mains supply

design fastening dimension special features neutral white, 4600-5400 K Color Rendering Index (CRI)=85

power supply unit 100/120/220-240 V; 50/60 Hz

approx. 21 W

IP 67

without switch

anodized aluminium screen, clear approx. 4.4lb (2.0 kg) built-in plug M12 Series 814 mounted version L-angle, clamp A=22.24" (565 mm)

Power equipment



M12

## illuminance

measuring conditions: d=100cm



## luminous intensity