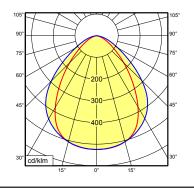

## **LED** machine luminaire

## MACH LED PLUS - MQAL 36 N 113067000-00580633



fitted with

work equipment connected load power consumption system of protection class of protection technology usage luminaire body

material lamp cover weight (net) mains supply

design fastening dimension special features neutral white, 4600-5400 K Color Rendering Index (CRI)=85

power supply unit 100/120/220-240 V; 50/60 Hz

approx. 21 W

IP 67

without switch

anodized aluminium screen, clear approx. 4.4lb (2.0 kg) built-in plug M12 Series 814 mounted version L-angle, clamp A=22.24" (565 mm)

Power equipment



M12

## illuminance

measuring conditions: d=100cm



## luminous intensity