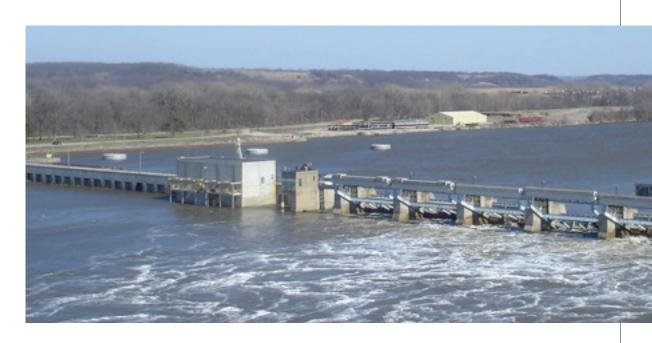

## WALSH CONSTRUCTION COLD WEATHER CONCRETING

Walsh Construction purchased eight Powerblanket 6x25 ft (1.8mx7.6m) and eight 3x25 ft (0.9m x 7.6m) multi-duty heating blankets to use during a winter construction project on an Illinois waterway. After calculating the savings in fuel, personnel to monitor the open flame, personnel and time to build and move enclosed shelters, and the heaters themselves, Walsh Construction realized it saved more than \$5.43 for every \$1.00 spent on the Powerblanket concrete heating blankets.

Even better, the workers on the site found the blankets much easier to work with. In fact, Vern Adkins, Carpenter Foreman with Walsh Construction, said this was the best heating/curing system he has worked with.