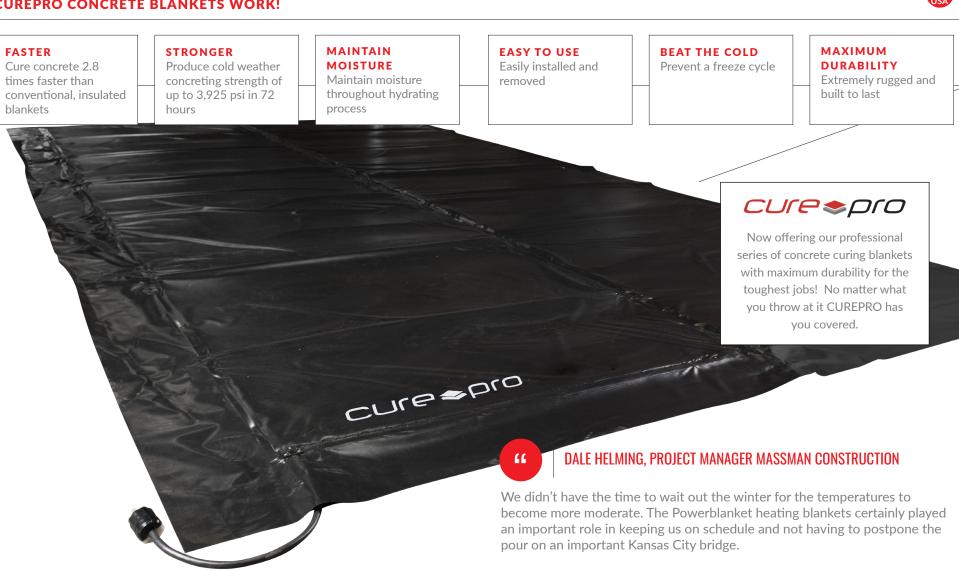

## **CUREPRO CONCRETE BLANKETS WORK!**

LONG LASTING CONCRETE CURING **BLANKETS** 

Powerblanket's CUREPRO Professional series heated & insulated concrete curing blankets provide an efficient means for curing concrete. Save time and money and protect your business from cold weather, without the side effects that come from using accelerators. Roll them up, walk on them, CUREPRO concrete blankets can take whatever you throw at them!