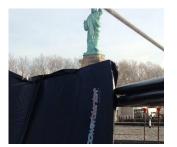

## CONCRETE CURING IN WIND AND COLD WEATHER

Reilly Construction of Wrightstown, NJ won a bid from the U. S. Department of the Interior, National Parks to replace the roof of The Great Hall Statue of Liberty National Monument. Reilly used five MD0520 concrete curing blankets to cure the masonry block work at the proper temperature (~50°F/~10°C) during December in New York and with the added chill of the water.