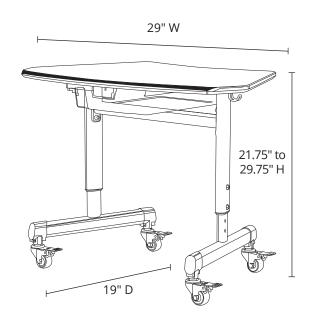

## **Product Specifications**

| Item Number                   | MBS-DESK                                                                                                                  |
|-------------------------------|---------------------------------------------------------------------------------------------------------------------------|
| Material                      | Desktop: Particle board with injection molded edge banding Frame and Legs: Powder-coated steel Storage Bin: Polypropylene |
| Overall Dimensions            | 29" W x 19" D x 21.75" to 29.75" H                                                                                        |
| Height Adjustment Range       | 21.75" to 29.75" H (in 1" increments)                                                                                     |
| Desktop Thickness             | .75"                                                                                                                      |
| Removable Bin Dimensions      | 12.25" W x 16.75" D x 3" H                                                                                                |
| Removable Bin Weight Capacity | 20 lbs.                                                                                                                   |
| Product Weight                | 22.1 lbs.                                                                                                                 |
| Casters                       | 2" full-swivel (each with a locking<br>brake that secures both the wheel<br>and the swivel mechanism)                     |
| Additional Features           | Dual bag hooks                                                                                                            |
| Weight Capacity               | 220 lbs.                                                                                                                  |
| Shipping Method               | Ground                                                                                                                    |
| Shipping Carton Dimensions    | 32" W x 24" D x 8" H                                                                                                      |
| Shipping Weight               | 27 lbs.                                                                                                                   |
| Assembly Required             | Yes                                                                                                                       |
| Desk Compliance               | BIFMA                                                                                                                     |