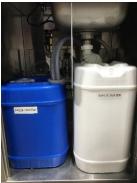

Internal Cabinet View

|                                 | IT THE MODILE CADINET.                                                                                                            |
|---------------------------------|-----------------------------------------------------------------------------------------------------------------------------------|
| Faucet*:                        | Elkay Commercial Electronic Faucet Model LKB737C, Sensor Activated with auto shut off                                             |
| Flow Rate:                      | 0.5 GPM                                                                                                                           |
| Cabinet Dimensions:             | 24" x 24" x 62"                                                                                                                   |
| Hand Sink:                      | Stainless Steel 10" X 12" X 6" deep                                                                                               |
| Water Heater Electrical Rating: | 120 VAC<br>1524 Watts<br>20A Dedicated Outlet                                                                                     |
| On Demand Hot Water:            | 65 to 145 Degrees F                                                                                                               |
| Mixing Valve:                   | Manual mixing valve                                                                                                               |
| Fresh Water Capacity:           | 5 Gallon Removable Plastic Tank                                                                                                   |
| Wastewater Capacity:            | 6 Gallon Removable Plastic Tank                                                                                                   |
| Soap Dispenser*:                | Sensor activated, touchless operation, Battery operated. Accepts 1200mL bag refill cartridges                                     |
| Towel Dispenser*:               | Sensor activated, touchless operation, battery operated                                                                           |
| Steel Type:                     | 301 Stainless Steel Construction                                                                                                  |
| Features:                       | Two locking and two non-locking 5 inch casters, handles for moving cabinet and hinged door with locking latch for internal access |