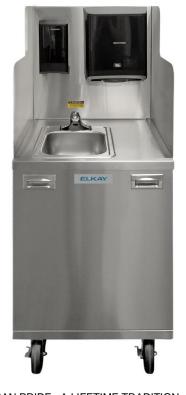

## **Elkay Touchless Handwashing Station** 2.5 Gallon Water Heater Stainless Steel

Sensor Operated Features

### Model EHS25SSNT

#### PRODUCT SPECIFICATIONS

Elkay's self-contained, Touchless handwashing station. Includes touchless electronic faucet, touchless soap and touchless towel dispensers. On-demand water heater, 5 gallon fresh water tank and 6 gallon waste water tank conveniently contained within the mobile cabinet.