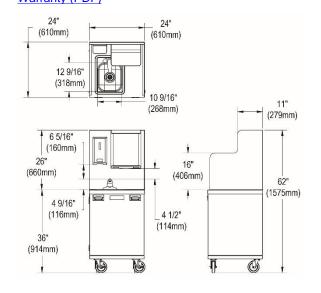

|                                 | IT THE MODILE CADINET.                                                                                                            |
|---------------------------------|-----------------------------------------------------------------------------------------------------------------------------------|
| Faucet*:                        | Elkay Commercial Electronic Faucet Model LKB737C, Sensor Activated with auto shut off                                             |
| Flow Rate:                      | 0.5 GPM                                                                                                                           |
| Cabinet Dimensions:             | 24" x 24" x 62"                                                                                                                   |
| Hand Sink:                      | Stainless Steel 10" X 12" X 6" deep                                                                                               |
| Water Heater Electrical Rating: | 120 VAC<br>1524 Watts<br>20A Dedicated Outlet                                                                                     |
| On Demand Hot Water:            | 65 to 145 Degrees F                                                                                                               |
| Mixing Valve:                   | Manual mixing valve                                                                                                               |
| Fresh Water Capacity:           | 5 Gallon Removable Plastic Tank                                                                                                   |
| Wastewater Capacity:            | 6 Gallon Removable Plastic Tank                                                                                                   |
| Soap Dispenser*:                | Sensor activated, touchless operation, Battery operated. Accepts 1200mL bag refill cartridges                                     |
| Towel Dispenser*:               | Sensor activated, touchless operation, battery operated                                                                           |
| Steel Type:                     | 301 Stainless Steel Construction                                                                                                  |
| Features:                       | Two locking and two non-locking 5 inch casters, handles for moving cabinet and hinged door with locking latch for internal access |